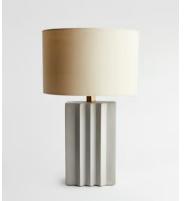

## Kane Table Lamp

€245 Regular price

€208 Member price

Inspired by the tactile materials and tones used throughout Soho Roc House, our Kane table lamp has a sculptural quality thanks to its solid concrete ribbed base. A natural linen shade allows light to diffuse softly, giving a warm glow.

## **Dimensions**

**Dimensions:** H55 x W35 x D35cm / H21.7 x W13.8 x D13.8"

Weight: 7kg / 15.4lbs

Packaged dimensions:  $H44 \times W50 \times D39 \text{cm} / H17.1 \times W19.7 \times D15.4$ "

Packaged weight: 7kg / 15.4lbs

## **Details**

Material: Concrete, Metal and Linen Type of Lightbulb: 60W E27 Bulb Number of Lightbulbs Required: 1

Assembly Required: No

Dimmable: Yes

Electrician Required: No

**Care Instructions:** Clean with a soft dry cloth only. Do not use polishing agents, harsh chemicals or abrasive cleaners as they may damage the finish. Always switch off the electricity supply before cleaning.