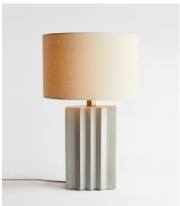

## Kane Table Lamp

€245 Regular price

€208 Member price

Inspired by the tactile materials and tones used throughout Soho Roc House, our Kane table lamp has a sculptural quality thanks to its solid concrete ribbed base. A natural linen shade allows light to diffuse softly, giving a warm glow.

## **Dimensions**

**Dimensions:** H55 x W35 x D35cm / H21.7 x W13.8 x D13.8"

Weight: 7kg / 15.4lbs

Packaged dimensions:  $H44 \times W50 \times D39 \text{cm} / H17.1 \times W19.7 \times D15.4$ "

Packaged weight: 7kg / 15.4lbs

## **Details**

Material: Concrete, Metal and Linen Type of Lightbulb: 60W E27 Bulb Number of Lightbulbs Required: 1

Assembly Required: No

Dimmable: Yes

Electrician Required: No

**Care Instructions:** Clean with a soft dry cloth only. Do not use polishing agents, harsh chemicals or abrasive cleaners as they may damage the finish. Always switch off the electricity supply before cleaning.