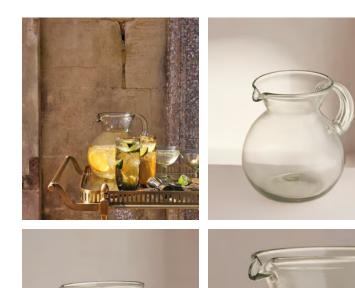

## Country House Jug

€71 €37 Regular price
€60 €30 Member price

- Country Jug
- Made from recycled glass
- Handblown process creates organic bubbles within glass
- Rustic shape and feel that's perfect for relaxed entertaining
- Used in the restaurants at Soho Farmhouse

## Dimensions

Dimensions: H21 x W12.5cm / H8.3 x W4.9" Weight: 1kg / 2.2lbs Packaged weight: 1kg / 2.2lbs

## Details

Assembled size: 18cm W x 21cm H Assembly required: No

Dishwasher safe: Yes

Material: Recycled Glass

Microwave safe: No

Oven safe: No

Care instructions: Dishwasher safe (recommended to place on top rack).