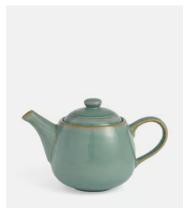

## Country House Teapot, Large

€51 €33 Regular price €43 €26 Member price

- Large stoneware teapot from our Country House range
- Rustic, relaxed look is perfect for everyday dining
- Hand glazed for tonal variations in colour and texture
- Tough enough to withstand microwaves, ovens and the fridge
- Used in the restaurants at Soho Farmhouse

## **Dimensions**

**Dimensions:** H15 x W14 x D14cm / H5.9 x W5.5 x D5.5"

Weight: 0.9kg / 2lbs

Packaged weight: 0.9kg / 2lbs

## **Details**

Capacity: 900ml

Materials: Stoneware

Finish: Reactive Glaze, Blue

**Dishwasher Safe?** Yes **Microwave Safe?** Yes

Oven Safe? Yes