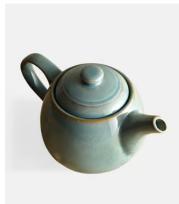

## Country House Teapot, Large

€51 €33 Regular price €43 €26 Member price

- Large stoneware teapot from our Country House range
- Rustic, relaxed look is perfect for everyday dining
- Hand glazed for tonal variations in colour and texture
- Tough enough to withstand microwaves, ovens and the fridge
- Used in the restaurants at Soho Farmhouse

## **Dimensions**

**Dimensions:** H15 x W14 x D14cm / H5.9 x W5.5 x D5.5"

Weight: 0.9kg / 2lbs

Packaged weight: 0.9kg / 2lbs

## **Details**

Capacity: 900ml

Materials: Stoneware

Finish: Reactive Glaze, Blue

**Dishwasher Safe?** Yes **Microwave Safe?** Yes

Oven Safe? Yes