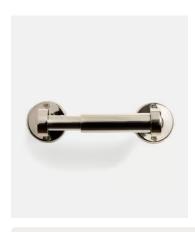

## Randolph Bar Toilet Roll Holder, Polished Nickel

€68 Regular price€58 Member price

- Brass wall-mounted bar toilet roll holder
- Same Edwardian-style design as the rest of our bathroom fixtures and fittings
- Simple, sleek design is suitable for all bathrooms
- Available in blackened brass and polished nickel finishes