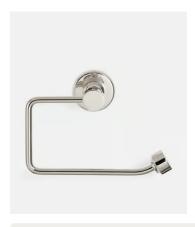

## Randolph Toilet Roll Holder, Polished Nickel

€55 Regular price €47 Member price

- L-shape, wall-mounted bar toilet roll holder
- Inspired by Edwardian bathroom fittings
- Simple, sleek design is suitable for all bathrooms
- Available in blackened brass and polished nickel finishes