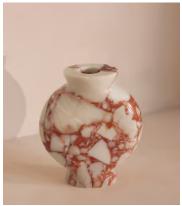

## Sesso vase, wide, red bulgari

€195 Regular price €166 Member price

A wide, rounded silhouette is crafted from Red Bulgari marble characterised by its deep-red natural veining.

Our Sesso vase is inspired by the classic marble finishes seen at Soho House Rome. As water is not recommended inside, we suggest using it as a statement piece of decor in the home or with a dried flower arrangement.