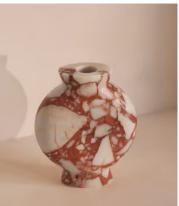

## Sesso vase, wide, red bulgari

€195 Regular price €166 Member price

A wide, rounded silhouette is crafted from Red Bulgari marble characterised by its deep-red natural veining.

Our Sesso vase is inspired by the classic marble finishes seen at Soho House Rome. As water is not recommended inside, we suggest using it as a statement piece of decor in the home or with a dried flower arrangement.