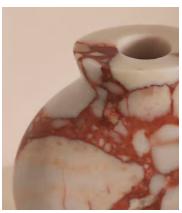

## Sesso vase, wide, red bulgari

€195 Regular price €166 Member price

A wide, rounded silhouette is crafted from Red Bulgari marble characterised by its deep-red natural veining.

Our Sesso vase is inspired by the classic marble finishes seen at Soho House Rome. As water is not recommended inside, we suggest using it as a statement piece of decor in the home or with a dried flower arrangement.