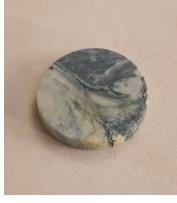

## Hanson Coaster, Floral Jade, Set of Four

€83 Regular price€71 Member price

Crafted from a Floral Jade marble that's characterised by vibrant beige, black, white and green veining, making each one unique.

Referencing the marble finishes in Soho House Rome, our Hanson coasters have been hand-hewn in India from a weighty Floral Jade marble with unique variations in texture and colour. Each one features protective feet on the base to avoid scratching surfaces such as glass or wood.