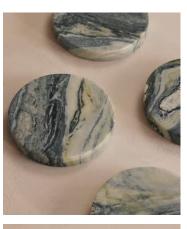

## Hanson Coaster, Floral Jade, Set of Four

€83 Regular price€71 Member price

Crafted from a Floral Jade marble that's characterised by vibrant beige, black, white and green veining, making each one unique.

Referencing the marble finishes in Soho House Rome, our Hanson coasters have been hand-hewn in India from a weighty Floral Jade marble with unique variations in texture and colour. Each one features protective feet on the base to avoid scratching surfaces such as glass or wood.