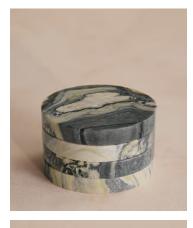

## Hanson Coaster, Floral Jade, Set of Four

€83 Regular price€71 Member price

Crafted from a Floral Jade marble that's characterised by vibrant beige, black, white and green veining, making each one unique.

Referencing the marble finishes in Soho House Rome, our Hanson coasters have been hand-hewn in India from a weighty Floral Jade marble with unique variations in texture and colour. Each one features protective feet on the base to avoid scratching surfaces such as glass or wood.