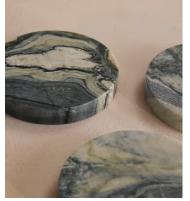

## Hanson Coaster, Floral Jade, Set of Four

€83 Regular price€71 Member price

Crafted from a Floral Jade marble that's characterised by vibrant beige, black, white and green veining, making each one unique.

Referencing the marble finishes in Soho House Rome, our Hanson coasters have been hand-hewn in India from a weighty Floral Jade marble with unique variations in texture and colour. Each one features protective feet on the base to avoid scratching surfaces such as glass or wood.