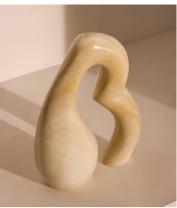

## Anderson Décor Onyx Object

€250 Regular price€213 Member price

Hand-carved from onyx stone to create natural variations in the shape, texture and stone for a one-of-a-kind piece.

Designed to bring character and personality to a bookshelf, side table or coffee table, the Anderson sculpture takes inspiration from the natural textures seen in our coastal Houses, like Soho Roc House.