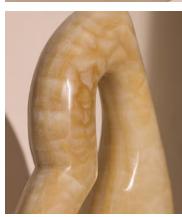

## Anderson Décor Onyx Object

€250 Regular price€213 Member price

Hand-carved from onyx stone to create natural variations in the shape, texture and stone for a one-of-a-kind piece.

Designed to bring character and personality to a bookshelf, side table or coffee table, the Anderson sculpture takes inspiration from the natural textures seen in our coastal Houses, like Soho Roc House.

## **Details**

**Assembly required**: No **Composition**: Onyx Stone

Care instructions: "To clean, simply wipe with a clean, soft damp cloth. Avoid abrasive cleaners to protect the finish. Do not submerge or soak in water. Handle with care. For decorative use only purpose."