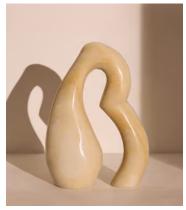

## Anderson Décor Onyx Object

€250 Regular price€213 Member price

Hand-carved from onyx stone to create natural variations in the shape, texture and stone for a one-of-a-kind piece.

Designed to bring character and personality to a bookshelf, side table or coffee table, the Anderson sculpture takes inspiration from the natural textures seen in our coastal Houses, like Soho Roc House.