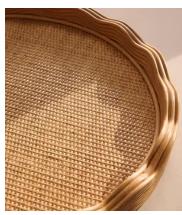

## Pangbourne Rattan Tray, Round

€255 Regular price €217 Member price

A handwoven rattan centre is surrounded by a round, scalloped border in rattan.

The handwoven rattan detail of our Pangbourne tray echoes the natural artisan interiors of Soho Beach House Canouan. Surrounded by a scalloped edge, it can be used for serving guests their favourite cocktails or as a centrepiece on your coffee table.