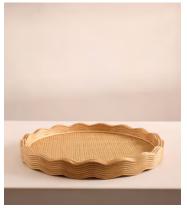

## Pangbourne Rattan Tray, Round

€255 Regular price €217 Member price

A handwoven rattan centre is surrounded by a round, scalloped border in rattan.

The handwoven rattan detail of our Pangbourne tray echoes the natural artisan interiors of Soho Beach House Canouan. Surrounded by a scalloped edge, it can be used for serving guests their favourite cocktails or as a centrepiece on your coffee table.