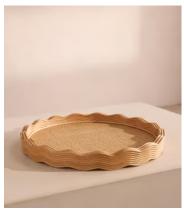

## Pangbourne Rattan Tray, Round

€255 Regular price €217 Member price

A handwoven rattan centre is surrounded by a round, scalloped border in rattan.

The handwoven rattan detail of our Pangbourne tray echoes the natural artisan interiors of Soho Beach House Canouan. Surrounded by a scalloped edge, it can be used for serving guests their favourite cocktails or as a centrepiece on your coffee table.