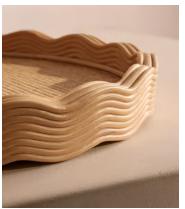

## Pangbourne Rattan Tray, Round

€255 Regular price €217 Member price

A handwoven rattan centre is surrounded by a round, scalloped border in rattan.

The handwoven rattan detail of our Pangbourne tray echoes the natural artisan interiors of Soho Beach House Canouan. Surrounded by a scalloped edge, it can be used for serving guests their favourite cocktails or as a centrepiece on your coffee table.