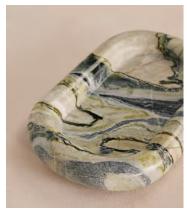

## Adley Catchall, Floral Jade

€160 Regular price €136 Member price

A mix of green, blue, black and white veining across the Floral Jade marble makes each piece unique.

Inspired by the interiors of Soho House Rome, the Adley catchall is carved from a richly coloured Floral Jade marble, creating a simple silhouette designed to hold jewellery or to be used as a standalone decor piece.