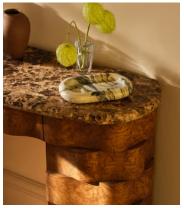

## Adley Catchall, Floral Jade

€160 Regular price €136 Member price

A mix of green, blue, black and white veining across the Floral Jade marble makes each piece unique.

Inspired by the interiors of Soho House Rome, the Adley catchall is carved from a richly coloured Floral Jade marble, creating a simple silhouette designed to hold jewellery or to be used as a standalone decor piece.