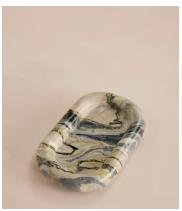

## Adley Catchall, Floral Jade

€160 Regular price €136 Member price

A mix of green, blue, black and white veining across the Floral Jade marble makes each piece unique.

Inspired by the interiors of Soho House Rome, the Adley catchall is carved from a richly coloured Floral Jade marble, creating a simple silhouette designed to hold jewellery or to be used as a standalone decor piece.