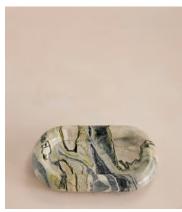

## Adley Catchall, Floral Jade

€160 Regular price €136 Member price

A mix of green, blue, black and white veining across the Floral Jade marble makes each piece unique.

Inspired by the interiors of Soho House Rome, the Adley catchall is carved from a richly coloured Floral Jade marble, creating a simple silhouette designed to hold jewellery or to be used as a standalone decor piece.