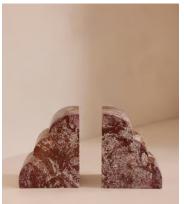

## Joanie Jasper Stone Scalloped Bookends

€250 Regular price €213 Member price

A simple, scalloped design draws attention to natural variances in the stone that make each piece one of a kind.

Our Joanie bookends are crafted from jasper stone, known for its rich, saturated hue and intricate veining. The pair is carved into a simple silhouette with a scalloped edge, designed to highlight natural variances in the stone that make each piece totally unique.