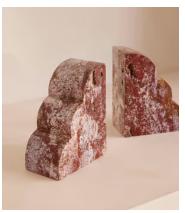

## Joanie Jasper Stone Scalloped Bookends

€250 Regular price €213 Member price

A simple, scalloped design draws attention to natural variances in the stone that make each piece one of a kind.

Our Joanie bookends are crafted from jasper stone, known for its rich, saturated hue and intricate veining. The pair is carved into a simple silhouette with a scalloped edge, designed to highlight natural variances in the stone that make each piece totally unique.