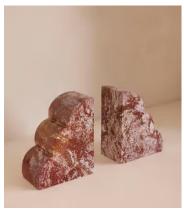

## Joanie Jasper Stone Scalloped Bookends

€250 Regular price €213 Member price

A simple, scalloped design draws attention to natural variances in the stone that make each piece one of a kind.

Our Joanie bookends are crafted from jasper stone, known for its rich, saturated hue and intricate veining. The pair is carved into a simple silhouette with a scalloped edge, designed to highlight natural variances in the stone that make each piece totally unique.