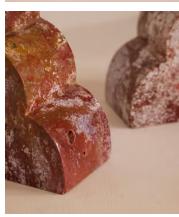

## Joanie Jasper Stone Scalloped Bookends

€250 Regular price €213 Member price

A simple, scalloped design draws attention to natural variances in the stone that make each piece one of a kind.

Our Joanie bookends are crafted from jasper stone, known for its rich, saturated hue and intricate veining. The pair is carved into a simple silhouette with a scalloped edge, designed to highlight natural variances in the stone that make each piece totally unique.