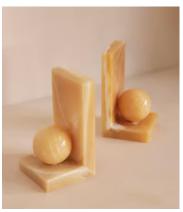

## Prato Bookends, Mango Onyx

€255 Regular price €217 Member price

A globe accent rests at the centre of an angular silhouette carved from warm Mango Onyx stone.

Our weighty Prato bookends are made from a Mango Onyx stone, recognised for its warm orange tones, light, white veining and natural variations that make each piece entirely unique. They're designed to mirror the decor seen in 180 House, particularly when layered with other pieces on your shelves.