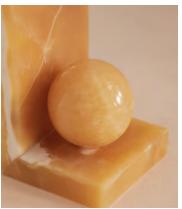

## Prato Bookends, Mango Onyx

€255 Regular price €217 Member price

A globe accent rests at the centre of an angular silhouette carved from warm Mango Onyx stone.

Our weighty Prato bookends are made from a Mango Onyx stone, recognised for its warm orange tones, light, white veining and natural variations that make each piece entirely unique. They're designed to mirror the decor seen in 180 House, particularly when layered with other pieces on your shelves.