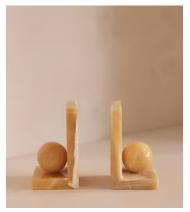

## Prato Bookends, Mango Onyx

€255 Regular price €217 Member price

A globe accent rests at the centre of an angular silhouette carved from warm Mango Onyx stone.

Our weighty Prato bookends are made from a Mango Onyx stone, recognised for its warm orange tones, light, white veining and natural variations that make each piece entirely unique. They're designed to mirror the decor seen in 180 House, particularly when layered with other pieces on your shelves.