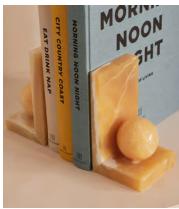

## Prato Bookends, Mango Onyx

€255 Regular price €217 Member price

A globe accent rests at the centre of an angular silhouette carved from warm Mango Onyx stone.

Our weighty Prato bookends are made from a Mango Onyx stone, recognised for its warm orange tones, light, white veining and natural variations that make each piece entirely unique. They're designed to mirror the decor seen in 180 House, particularly when layered with other pieces on your shelves.