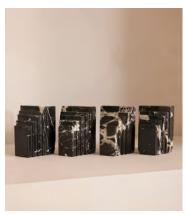

## Lola bookends, Black Bulgari

€255 Regular price €217 Member price

A unique, stepped silhouette crafted from Black Bulgari marble is enhanced by its starkly contrasting natural veining.

The stepped design of our Lola bookends takes inspiration from the architecture of Soho House Rome, as well as the many marble finishes found inside. Crafted from Black Bulgari marble, each piece is unique with starkly contrasting black-and-white veining veining that adds beautiful depth to your bookshelf display.