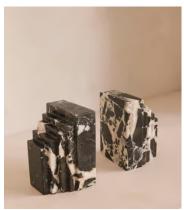

## Lola bookends, Black Bulgari

€255 Regular price €217 Member price

A unique, stepped silhouette crafted from Black Bulgari marble is enhanced by its starkly contrasting natural veining.

The stepped design of our Lola bookends takes inspiration from the architecture of Soho House Rome, as well as the many marble finishes found inside. Crafted from Black Bulgari marble, each piece is unique with starkly contrasting black-and-white veining veining that adds beautiful depth to your bookshelf display.