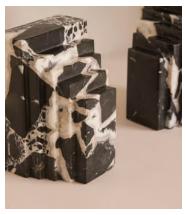

## Lola bookends, Black Bulgari

€255 Regular price €217 Member price

A unique, stepped silhouette crafted from Black Bulgari marble is enhanced by its starkly contrasting natural veining.

The stepped design of our Lola bookends takes inspiration from the architecture of Soho House Rome, as well as the many marble finishes found inside. Crafted from Black Bulgari marble, each piece is unique with starkly contrasting black-and-white veining veining that adds beautiful depth to your bookshelf display.