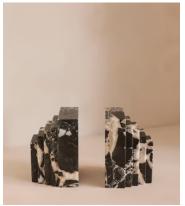

## Lola bookends, Black Bulgari

€255 Regular price €217 Member price

A unique, stepped silhouette crafted from Black Bulgari marble is enhanced by its starkly contrasting natural veining.

The stepped design of our Lola bookends takes inspiration from the architecture of Soho House Rome, as well as the many marble finishes found inside. Crafted from Black Bulgari marble, each piece is unique with starkly contrasting black-and-white veining veining that adds beautiful depth to your bookshelf display.