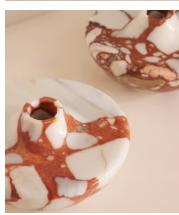

## Alma Vase, Red Bulgari

€195 Regular price €166 Member price

Natural deep-red veining in this Red Bulgari marble vase makes each piece unique.

Inspired by the marble finishes throughout Soho House Rome, the Alma vase has a short, rounded silhouette crafted from Red Bulgari marble. Please note, this vase is not water-tight and so we suggest using it as a statement piece of decor or with a dried flower arrangement.