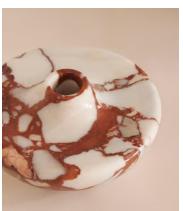

## Alma Vase, Red Bulgari

€195 Regular price €166 Member price

Natural deep-red veining in this Red Bulgari marble vase makes each piece unique.

Inspired by the marble finishes throughout Soho House Rome, the Alma vase has a short, rounded silhouette crafted from Red Bulgari marble. Please note, this vase is not water-tight and so we suggest using it as a statement piece of decor or with a dried flower arrangement.