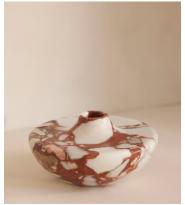

## Alma Vase, Red Bulgari

€195 Regular price €166 Member price

Natural deep-red veining in this Red Bulgari marble vase makes each piece unique.

Inspired by the marble finishes throughout Soho House Rome, the Alma vase has a short, rounded silhouette crafted from Red Bulgari marble. Please note, this vase is not water-tight and so we suggest using it as a statement piece of decor or with a dried flower arrangement.