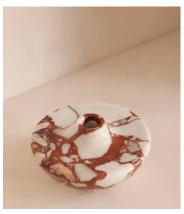

## Alma Vase, Red Bulgari

€195 Regular price €166 Member price

Natural deep-red veining in this Red Bulgari marble vase makes each piece unique.

Inspired by the marble finishes throughout Soho House Rome, the Alma vase has a short, rounded silhouette crafted from Red Bulgari marble. Please note, this vase is not water-tight and so we suggest using it as a statement piece of decor or with a dried flower arrangement.