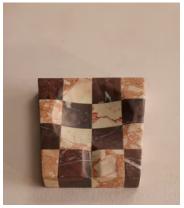

## Calabria Check Marble Ashtray, Pink & Red

€125 Regular price €106 Member price

Tonal pieces of solid Rosso Levanto and Breccia Pernice marbles create a chequerboard pattern.

Inspired by the tiled floors in Soho House Bangkok, our Calabria ashtray is characterised by a chequered pattern created by piecing together solid segments of tonal pink Breccia Pernice and deep red Rosso Levanto marbles.