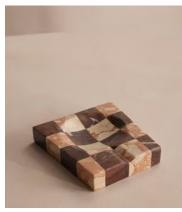

## Calabria Check Marble Ashtray, Pink & Red

€125 Regular price €106 Member price

Tonal pieces of solid Rosso Levanto and Breccia Pernice marbles create a chequerboard pattern.

Inspired by the tiled floors in Soho House Bangkok, our Calabria ashtray is characterised by a chequered pattern created by piecing together solid segments of tonal pink Breccia Pernice and deep red Rosso Levanto marbles.