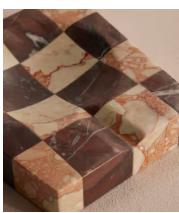

## Calabria Check Marble Ashtray, Pink & Red

€125 Regular price €106 Member price

Tonal pieces of solid Rosso Levanto and Breccia Pernice marbles create a chequerboard pattern.

Inspired by the tiled floors in Soho House Bangkok, our Calabria ashtray is characterised by a chequered pattern created by piecing together solid segments of tonal pink Breccia Pernice and deep red Rosso Levanto marbles.