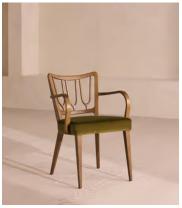

## Leonie Armed Dining Chair, Velvet, Olive

€890 Regular price €757 Member price

A decorative backrest constructed from oak is finished with rich velvet upholstery.

Made from mid-toned oak with a high sheen, the frame of our Leonie dining chair combines classic, tapered legs with a decorative backrest. Trimmed with curved armrests, its comfortable, padded seat is fully upholstered in rich olive velvet. There is also a co-ordinating, armless version available.