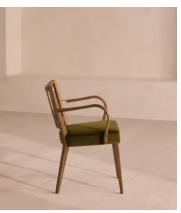

## Leonie Armed Dining Chair, Velvet, Olive

€890 Regular price €757 Member price

A decorative backrest constructed from oak is finished with rich velvet upholstery.

Made from mid-toned oak with a high sheen, the frame of our Leonie dining chair combines classic, tapered legs with a decorative backrest. Trimmed with curved armrests, its comfortable, padded seat is fully upholstered in rich olive velvet. There is also a co-ordinating, armless version available.