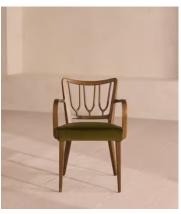

## Leonie Armed Dining Chair, Velvet, Olive

€890 Regular price €757 Member price

A decorative backrest constructed from oak is finished with rich velvet upholstery.

Made from mid-toned oak with a high sheen, the frame of our Leonie dining chair combines classic, tapered legs with a decorative backrest. Trimmed with curved armrests, its comfortable, padded seat is fully upholstered in rich olive velvet. There is also a co-ordinating, armless version available.