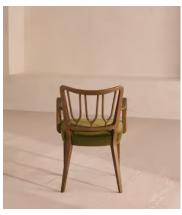

## Leonie Armed Dining Chair, Velvet, Olive

€890 Regular price €757 Member price

A decorative backrest constructed from oak is finished with rich velvet upholstery.

Made from mid-toned oak with a high sheen, the frame of our Leonie dining chair combines classic, tapered legs with a decorative backrest. Trimmed with curved armrests, its comfortable, padded seat is fully upholstered in rich olive velvet. There is also a co-ordinating, armless version available.