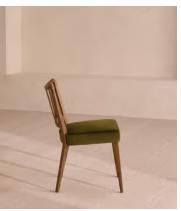

## Leonie, Pair of Armless Dining Chair, Velvet, Olive

€1,700 Regular price €1,445 Member price

Decorative backrests constructed from oak are finished with rich velvet upholstery on this set of two.

Made from mid-toned oak with a high sheen, the frames of our Leonie dining chairs combine classic, tapered legs with a decorative backrest. Their comfortable, padded seats are fully upholstered in rich olive velvet. There is also a co-ordinating, armless version available.