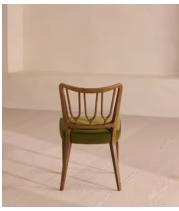

## Leonie, Pair of Armless Dining Chair, Velvet, Olive

€1,700 Regular price €1,445 Member price

Decorative backrests constructed from oak are finished with rich velvet upholstery on this set of two.

Made from mid-toned oak with a high sheen, the frames of our Leonie dining chairs combine classic, tapered legs with a decorative backrest. Their comfortable, padded seats are fully upholstered in rich olive velvet. There is also a co-ordinating, armless version available.