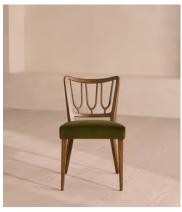

## Leonie, Pair of Armless Dining Chair, Velvet, Olive

€1,700 Regular price €1,445 Member price

Decorative backrests constructed from oak are finished with rich velvet upholstery on this set of two.

Made from mid-toned oak with a high sheen, the frames of our Leonie dining chairs combine classic, tapered legs with a decorative backrest. Their comfortable, padded seats are fully upholstered in rich olive velvet. There is also a co-ordinating, armless version available.