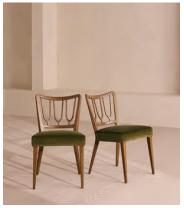

## Leonie, Pair of Armless Dining Chair, Velvet, Olive

€1,700 Regular price €1,445 Member price

Decorative backrests constructed from oak are finished with rich velvet upholstery on this set of two.

Made from mid-toned oak with a high sheen, the frames of our Leonie dining chairs combine classic, tapered legs with a decorative backrest. Their comfortable, padded seats are fully upholstered in rich olive velvet. There is also a co-ordinating, armless version available.