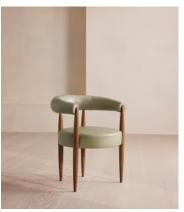

## Fergus Dining Chair, Fern Leather

€1,800 Regular price €1,530 Member price

Elongated spindle legs made from oak create a curved silhouette enhanced by a hugging backrest.

A curved backrest and circular seat are supported by slender spindle legs carved from oak, creating the architectural but comfortable silhouette of our Fergus dining chair. Both the backrest and padded seat are finished with muted leather upholstery.