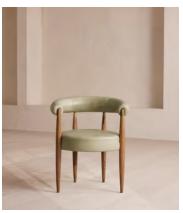

## Fergus Dining Chair, Fern Leather

€1,800 Regular price €1,530 Member price

Elongated spindle legs made from oak create a curved silhouette enhanced by a hugging backrest.

A curved backrest and circular seat are supported by slender spindle legs carved from oak, creating the architectural but comfortable silhouette of our Fergus dining chair. Both the backrest and padded seat are finished with muted leather upholstery.