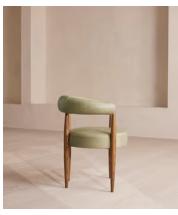

## Fergus Dining Chair, Fern Leather

€1,800 Regular price €1,530 Member price

Elongated spindle legs made from oak create a curved silhouette enhanced by a hugging backrest.

A curved backrest and circular seat are supported by slender spindle legs carved from oak, creating the architectural but comfortable silhouette of our Fergus dining chair. Both the backrest and padded seat are finished with muted leather upholstery.