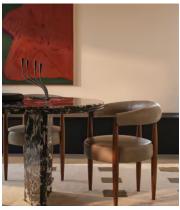

## Fergus Dining Chair, Fern Leather

€1,800 Regular price €1,530 Member price

Elongated spindle legs made from oak create a curved silhouette enhanced by a hugging backrest.

A curved backrest and circular seat are supported by slender spindle legs carved from oak, creating the architectural but comfortable silhouette of our Fergus dining chair. Both the backrest and padded seat are finished with muted leather upholstery.