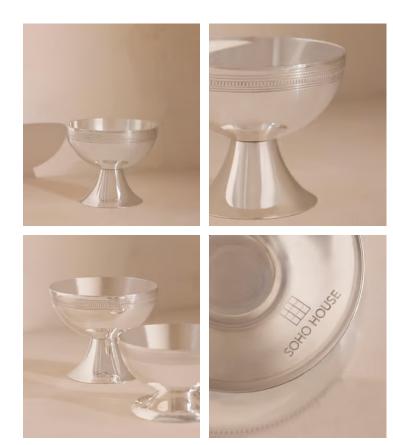

# Rochester Silver Coupe, Tall , 3 Micron

€84 Regular price€71 Member price

Designed to serve desserts or appetisers, this coupe is crafted from intricately engraved, sterling silver-plated stainless steel.

Finished with intricate, etched detailing inspired by the interiors of Soho Mews House, the Rochester coupe make san elegant addition to your dinner table. It is crafted from stainless steel plated with 3-micron sterling silver for durability.