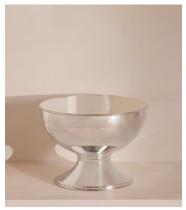

## Rochester Silver Champagne Bath (5 Micron SS)

€1,300 Regular price €1,105 Member price

Designed to keep your Champagne bottles cool, this ice bath is crafted from intricately engraved silver-plated stainless steel.

Finished with intricate, etched detailing inspired by the interiors of Soho Mews House, the Rochester Champagne bath makes an elegant addition to your at-home bar or bar cart. Its rounded silhouette is crafted from stainless steel plated with 5-micron sterling silver for durability.