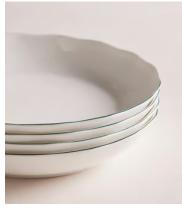

## Scalloped Pasta Bowl, Set of 4, Green Rim

€125 Regular price

€106 Member price

Made from fine bone china with a high-shine finish that creates an almost translucent effect.

Designed for Soho Mews House, this set of Scalloped pasta bowls is crafted from durable fine bone china with a glossy finish. The subtle waved rims are highlighted by a solid green, hand-painted border.