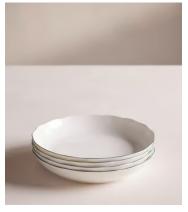

## Scalloped Pasta Bowl, Set of 4, Green Rim

€125 Regular price

€106 Member price

Made from fine bone china with a high-shine finish that creates an almost translucent effect.

Designed for Soho Mews House, this set of Scalloped pasta bowls is crafted from durable fine bone china with a glossy finish. The subtle waved rims are highlighted by a solid green, hand-painted border.