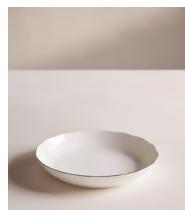

## Scalloped Pasta Bowl, Set of 4, Green Rim

€125 Regular price

€106 Member price

Made from fine bone china with a high-shine finish that creates an almost translucent effect.

Designed for Soho Mews House, this set of Scalloped pasta bowls is crafted from durable fine bone china with a glossy finish. The subtle waved rims are highlighted by a solid green, hand-painted border.

## **Dimensions**

**Dimensions:** H4 x W25 x D25cm / H1.4 x W9.8 x D9.8"

Weight: 1kg / 2.2lbs

Packaged weight: 1kg / 2.2lbs