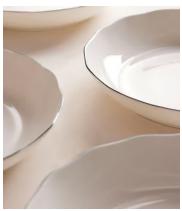

## Scalloped Pasta Bowl, Set of 4, Green Rim

€125 Regular price

€106 Member price

Made from fine bone china with a high-shine finish that creates an almost translucent effect.

Designed for Soho Mews House, this set of Scalloped pasta bowls is crafted from durable fine bone china with a glossy finish. The subtle waved rims are highlighted by a solid green, hand-painted border.