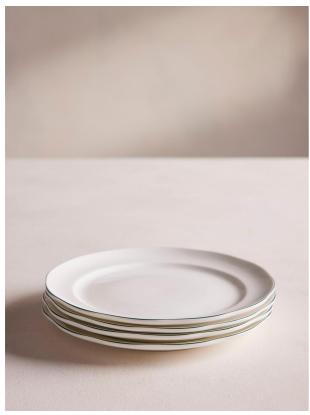

# Scalloped Side Plate, Set Of 4, Green Rim

€85 Regular

€72 Membership

#### Product details

Made from fine bone china with a high-shine finish that creates an almost translucent effect. Designed for Soho Mews House, this set of Scalloped side plates is crafted from durable fine bone china with a glossy finish. The subtle waved rims are highlighted by a solid green, hand-painted border.