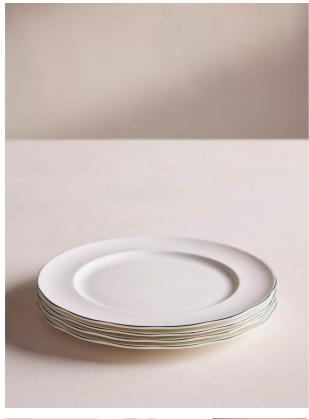

# Scalloped Dinner Plate, Set Of 4, Green Rim

€115 Regular

€98 Membership

### Product details

Made from fine bone china with a high-shine finish that creates an almost translucent effect.

Designed for Soho Mews House, this set of Scalloped dinner plates is crafted from durable fine bone china with a glossy finish. The subtle waved rims are highlighted by a solid green, hand-painted border.