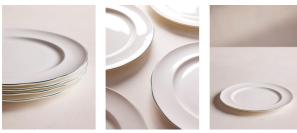

# Scalloped Dinner Plate, Set Of 4, Green Rim

€115 Regular

€98 Membership

### Product details

Made from fine bone china with a high-shine finish that creates an almost translucent effect.

Designed for Soho Mews House, this set of Scalloped dinner plates is crafted from durable fine bone china with a glossy finish. The subtle waved rims are highlighted by a solid green, hand-painted border.