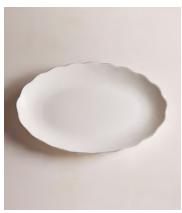

# Scalloped Oval Dish, Large, Green Rim

€83 Regular price

€71 Member price

Made from fine bone china with a high-shine finish that creates an almost translucent effect.

Designed for Soho Mews House, this Scalloped dish is crafted from durable fine bone china with a glossy finish. Its subtle waved rim is highlighted by a solid green, hand-painted border.