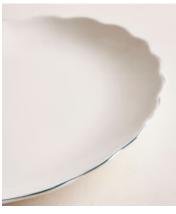

# Scalloped Oval Dish, Large, Green Rim

€83 Regular price

€71 Member price

Made from fine bone china with a high-shine finish that creates an almost translucent effect.

Designed for Soho Mews House, this Scalloped dish is crafted from durable fine bone china with a glossy finish. Its subtle waved rim is highlighted by a solid green, hand-painted border.