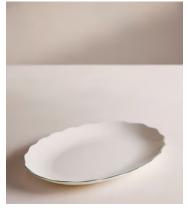

# Scalloped Oval Dish, Large, Green Rim

€83 Regular price

€71 Member price

Made from fine bone china with a high-shine finish that creates an almost translucent effect.

Designed for Soho Mews House, this Scalloped dish is crafted from durable fine bone china with a glossy finish. Its subtle waved rim is highlighted by a solid green, hand-painted border.