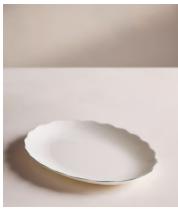

# Scalloped Oval Dish, Large, Green Rim

€83 Regular price

€71 Member price

Made from fine bone china with a high-shine finish that creates an almost translucent effect.

Designed for Soho Mews House, this Scalloped dish is crafted from durable fine bone china with a glossy finish. Its subtle waved rim is highlighted by a solid green, hand-painted border.