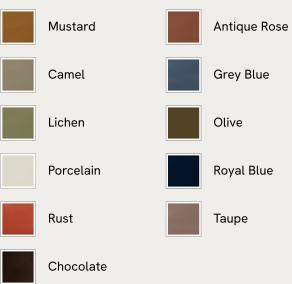

# SOHO HOME







#### Available in 11 velvets



# Ashford Four Seater Sofa, Velvet, Royal Blue

| €5,900 | Regular price |
|--------|---------------|
| €5,015 | Member price  |

Our versatile Ashford sofa references the comfy seating styles seen in DUMBO House in Brooklyn with a deep seat for true relaxation. Fully upholstered in velvet, angular arms lend structute to this contemporary design, resting on solid beech legs.

### Dimensions

Dimensions: H83 x W250 x D102cm / H32.7 x W98.4 x D40.2" Weight: 82kg / 180.8lbs Packaged dimensions: H73 x W255 x D107cm / H28.7 x W100.4 x D42.1"

#### Details

#### Arm height: 68cm

Composition: Frame: FSC certified Birch; Foot: Beech; Filling Foam core wrapped in French duck feather; Fabric: Velvet; Composition; 85% Cotton, 15% Polyester Fabric: 85% Cotton, 15% Polyester (100% Cotton Pile) Feet: