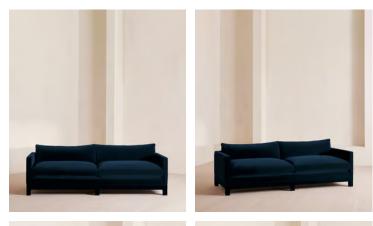

# Ashford Four Seater Sofa, Velvet, Royal Blue

| €5,900 | Regular price |
|--------|---------------|
| €5,015 | Member price  |

Our versatile Ashford sofa references the comfy seating styles seen in DUMBO House in Brooklyn with a deep seat for true relaxation. Fully upholstered in velvet, angular arms lend structute to this contemporary design, resting on solid beech legs.

### Dimensions

Dimensions: H83 x W250 x D102cm / H32.7 x W98.4 x D40.2" Weight: 82kg / 180.8lbs Packaged dimensions: H73 x W255 x D107cm / H28.7 x W100.4 x D42.1"

#### Arm height: 68cm

Composition: Frame: FSC certified Birch; Foot: Beech; Filling Foam core wrapped in French duck feather; Fabric: Velvet; Composition; 85% Cotton, 15% Polyester Fabric: 85% Cotton, 15% Polyester (100% Cotton Pile) Feet: Fully upholstered beech frame Filling: Feather and foam Frame: Beech and Engineered Hardwood Removable cushions: Yes Removable legs: No Seat depth: 64cm Seat height: 50cm Seat width: 230cm Spring count: 20