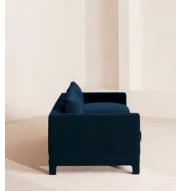

# Ashford Four Seater Sofa, Velvet, Royal Blue

| €5,900 | Regular price |
|--------|---------------|
| €5,015 | Member price  |

Our versatile Ashford sofa references the comfy seating styles seen in DUMBO House in Brooklyn with a deep seat for true relaxation. Fully upholstered in velvet, angular arms lend structute to this contemporary design, resting on solid beech legs.

#### Arm height: 68cm

Composition: Frame: FSC certified Birch; Foot: Beech; Filling Foam core wrapped in French duck feather; Fabric: Velvet; Composition; 85% Cotton, 15% Polyester Fabric: 85% Cotton, 15% Polyester (100% Cotton Pile) Feet: Fully upholstered beech frame Filling: Feather and foam Frame: Beech and Engineered Hardwood Removable cushions: Yes Removable legs: No Seat depth: 64cm Seat height: 50cm Seat width: 230cm Spring count: 20