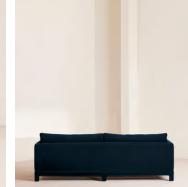

# Ashford Four Seater Sofa, Velvet, Royal Blue

| €5,900 | Regular price |
|--------|---------------|
| €5,015 | Member price  |

Our versatile Ashford sofa references the comfy seating styles seen in DUMBO House in Brooklyn with a deep seat for true relaxation. Fully upholstered in velvet, angular arms lend structute to this contemporary design, resting on solid beech legs.