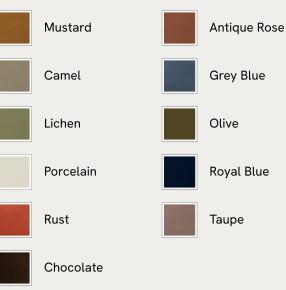

# SOHO HOME







#### Available in 11 velvets



# Ashford Four Seater Sofa, Velvet, Grey Blue

| €5,950 | Regular price |
|--------|---------------|
| €5,058 | Member price  |

Our versatile Ashford sofa references the comfy seating styles seen in DUMBO House in Brooklyn with a deep seat for true relaxation. Fully upholstered in velvet, angular arms lend structute to this contemporary design, resting on solid beech legs.

## Dimensions

Dimensions: H83 x W250 x D102cm / H32.7 x W98.4 x D40.2" Weight: 82kg / 180.8lbs Packaged dimensions: H73 x W255 x D107cm / H28.7 x W100.4 x D42.1" Packaged weight: 82kg / 180.8lbs

### Details

Arm height: 68cm Composition: Frame: FSC certified Birch; Foot: Beech; Filling Foam core wrapped in French duck feather; Fabric: Velvet; Composition; 85% Cotton, 15% Polyester Fabric: 85% Cotton, 15% Polyester