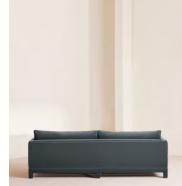

# Ashford Four Seater Sofa, Velvet, Grey Blue

| €5,950 | Regular price |
|--------|---------------|
| €5,058 | Member price  |

Our versatile Ashford sofa references the comfy seating styles seen in DUMBO House in Brooklyn with a deep seat for true relaxation. Fully upholstered in velvet, angular arms lend structute to this contemporary design, resting on solid beech legs.

## Dimensions

Dimensions: H83 x W250 x D102cm / H32.7 x W98.4 x D40.2" Weight: 82kg / 180.8lbs Packaged dimensions: H73 x W255 x D107cm / H28.7 x W100.4 x D42.1" Packaged weight: 82kg / 180.8lbs