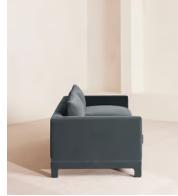

# Ashford Four Seater Sofa, Velvet, Grey Blue

| €5,950 | Regular price |
|--------|---------------|
| €5,058 | Member price  |

Our versatile Ashford sofa references the comfy seating styles seen in DUMBO House in Brooklyn with a deep seat for true relaxation. Fully upholstered in velvet, angular arms lend structute to this contemporary design, resting on solid beech legs.

### Details

Arm height: 68cm Composition: Frame: FSC certified Birch; Foot: Beech; Filling Foam core wrapped in French duck feather; Fabric: Velvet; Composition; 85% Cotton, 15% Polyester Fabric: 85% Cotton, 15% Polyester (100% Cotton Pile) Feet: Fully upholstered beech frame Filling: Feather and foam Frame: Beech and Engineered Hardwood Removable cushions: Yes Removable legs: No Seat depth: 64cm Seat height: 50cm Seat width: 230cm Spring count: 20 Care instructions: Professional upholstery cleaning only