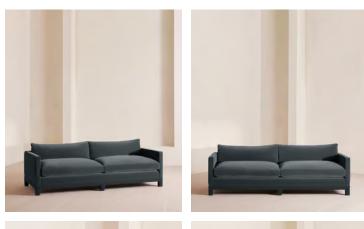

# Ashford Four Seater Sofa, Velvet, Grey Blue

| €5,950 | Regular price |
|--------|---------------|
| €5,058 | Member price  |

Our versatile Ashford sofa references the comfy seating styles seen in DUMBO House in Brooklyn with a deep seat for true relaxation. Fully upholstered in velvet, angular arms lend structute to this contemporary design, resting on solid beech legs.

## Dimensions

Dimensions: H83 x W250 x D102cm / H32.7 x W98.4 x D40.2" Weight: 82kg / 180.8lbs Packaged dimensions: H73 x W255 x D107cm / H28.7 x W100.4 x D42.1" Packaged weight: 82kg / 180.8lbs

### Details

Arm height: 68cm Composition: Frame: FSC certified Birch; Foot: Beech; Filling Foam core wrapped in French duck feather; Fabric: Velvet; Composition; 85% Cotton, 15% Polyester Fabric: 85% Cotton, 15% Polyester (100% Cotton Pile) Feet: Fully upholstered beech frame Filling: Feather and foam Frame: Beech and Engineered Hardwood Removable cushions: Yes Removable legs: No Seat depth: 64cm Seat height: 50cm Seat width: 230cm Spring count: 20 Care instructions: Professional upholstery cleaning only