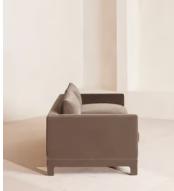

# Ashford Four Seater Sofa, Velvet, Taupe

| €6,000 | Regular price |
|--------|---------------|
| €5,100 | Member price  |

Our versatile Ashford sofa references the comfy seating styles seen in DUMBO House in Brooklyn with a deep seat for true relaxation. Fully upholstered in velvet, angular arms lend structute to this contemporary design, resting on solid beech legs.

#### Arm height: 68cm

Composition: Frame: FSC certified Birch; Foot: Beech; Filling Foam core wrapped in French duck feather; Fabric: Velvet; Composition; 85% Cotton, 15% Polyester Fabric: 85% Cotton, 15% Polyester (100% Cotton Pile) Feet: Fully upholstered beech frame Filling: Feather and foam Frame: Beech and Engineered Hardwood Removable cushions: Yes Removable legs: No Seat depth: 64cm Seat height: 50cm Seat width: 230cm Spring count: 20