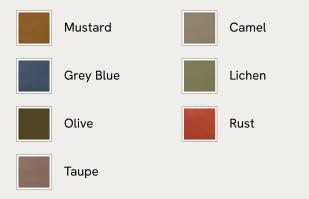

## SOHO HOME







### Available in 7 velvets



### Available in 3 sizes

Two Seater Sofa (H83 x W190 x D102cm / H32.7 x W74.8 x D40.2")

Three Seater Sofa (H83 x W220 x D102cm / H33 x W87 x D40")

Four Seater Sofa (H83 x W250 x D102cm / H32.7 x W98.4 x D40.2")

# Ashford Four Seater Sofa, Velvet, Taupe

| €6,000 | Regular price |
|--------|---------------|
| €5,100 | Member price  |

Our versatile Ashford sofa references the comfy seating styles seen in DUMBO House in Brooklyn with a deep seat for true relaxation. Fully upholstered in velvet, angular arms lend structute to this contemporary design, resting on solid beech legs.

### Dimensions

Dimensions: H83 x W250 x D102cm / H32.7 x W98.4 x D40.2" Weight: 82kg / 180.8lbs Packaged dimensions: H73 x W255 x D107cm / H28.7 x W100.4 x D42.1"

### Details

#### Arm height: 68cm

Composit