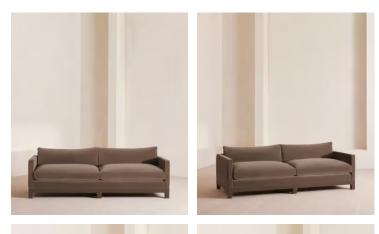

# Ashford Four Seater Sofa, Velvet, Taupe

| €6,000 | Regular price |
|--------|---------------|
| €5,100 | Member price  |

Our versatile Ashford sofa references the comfy seating styles seen in DUMBO House in Brooklyn with a deep seat for true relaxation. Fully upholstered in velvet, angular arms lend structute to this contemporary design, resting on solid beech legs.

#### Arm height: 68cm

Composition: Frame: FSC certified Birch; Foot: Beech; Filling Foam core wrapped in French duck feather; Fabric: Velvet; Composition; 85% Cotton, 15% Polyester Fabric: 85% Cotton, 15% Polyester (100% Cotton Pile) Feet: Fully upholstered beech frame Filling: Feather and foam Frame: Beech and Engineered Hardwood Removable cushions: Yes Removable legs: No Seat depth: 64cm Seat height: 50cm Seat width: 230cm Spring count: 20