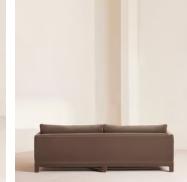

# Ashford Four Seater Sofa, Velvet, Taupe

| €6,000 | Regular price |
|--------|---------------|
| €5,100 | Member price  |

Our versatile Ashford sofa references the comfy seating styles seen in DUMBO House in Brooklyn with a deep seat for true relaxation. Fully upholstered in velvet, angular arms lend structute to this contemporary design, resting on solid beech legs.

#### Arm height: 68cm

Composition: Frame: FSC certified Birch; Foot: Beech; Filling Foam core wrapped in French duck feather; Fabric: Velvet; Composition; 85% Cotton, 15% Polyester Fabric: 85% Cotton, 15% Polyester (100% Cotton Pile) Feet: Fully upholstered beech frame Filling: Feather and foam Frame: Beech and Engineered Hardwood Removable cushions: Yes Removable legs: No Seat depth: 64cm Seat height: 50cm Seat width: 230cm Spring count: 20