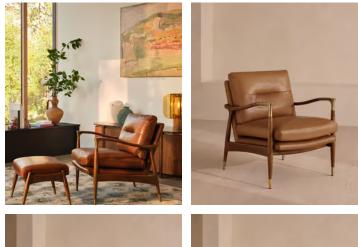

# Theodore Armchair, Leather Chestnut

A hand-crafted solid birch frame creates a comfortable deep sit accentuated by down and feather-wrapped cushions.

Taking cues from the designs seen throughout Soho House 40 Greek Street, our Theodore chair is upholstered in chestnut leather. Its comfortable cushions are held by a tapered birch frame trimmed with brass detailing.