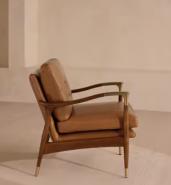

# Theodore Armchair, Leather Chestnut

A hand-crafted solid birch frame creates a comfortable deep sit accentuated by down and feather-wrapped cushions.

Taking cues from the designs seen throughout Soho House 40 Greek Street, our Theodore chair is upholstered in chestnut leather. Its comfortable cushions are held by a tapered birch frame trimmed with brass detailing.