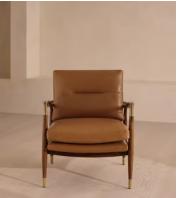

# Theodore Armchair, Leather Chestnut

A hand-crafted solid birch frame creates a comfortable deep sit accentuated by down and feather-wrapped cushions.

Taking cues from the designs seen throughout Soho House 40 Greek Street, our Theodore chair is upholstered in chestnut leather. Its comfortable cushions are held by a tapered birch frame trimmed with brass detailing.