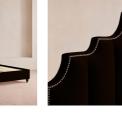

# Gerrard Bed, Emperor, Velvet, Chocolate

| €5,700 | Regular    |
|--------|------------|
| €4,845 | Membership |

Sizes

Double, King, Super King, Emperor

### **Product details**

A reiteration of a House icon, with pleated stitch detailing along the velvet-wrapped headboard. Inspired by our members' favorite sofa on the eighth floor of White City House, the Vivienne bed is upholstered in rich velvet in a range of bespoke color options. Resting on oversized, solid oak bun feet, this style is designed to be the focal point of your bedroom.