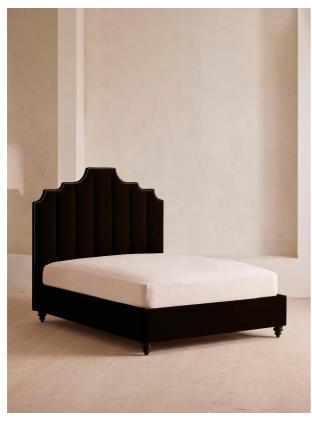

### **Product details**

A reiteration of a House icon, with pleated stitch detailing along the velvet-wrapped headboard. Inspired by our members' favorite sofa on the eighth floor of White City House, the Vivienne bed is upholstered in rich velvet in a range of bespoke color options. Resting on oversized, solid oak bun feet, this style is designed to be the focal point of your bedroom.

### Dimensions

Product dimensions: H162 x W210 x D214cm / H64 x W83 x D84"

Product weight: 145kg / 319.7lbs

Number of boxes: 3

#### Details

Assembly required: Yes Care instructions: Professional upholstery cleaning is advised Clearance: 15cm Composition: Fabric: Velvet; Composition; 85% Cotton, 15% Polyester Fabric: 43% Cotton, 34% Viscose, 14% Linen, 7% Polyacrylic, 2% Polyester Feet: Hardwood Filling: Foam Footboard dimensions: H29 x W210cm Frame: Engineered Hardwood Headboard dimensions: H162 x W210. Base Top to Headboard Top 122cm Mattress size: Emperor Removable cushions: No Removable legs: Yes