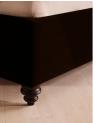

### **Product details**

A reiteration of a House icon, with pleated stitch detailing along the velvet-wrapped headboard. Inspired by our members' favorite sofa on the eighth floor of White City House, the Vivienne bed is upholstered in rich velvet in a range of bespoke color options. Resting on oversized, solid oak bun feet, this style is designed to be the focal point of your bedroom.

#### Details

Assembly required: Yes Care instructions: Professional upholstery cleaning is advised Clearance: 15cm Composition: Fabric: Velvet; Composition; 85% Cotton, 15% Polyester Fabric: 43% Cotton, 34% Viscose, 14% Linen, 7% Polyacrylic, 2% Polyester Feet: Hardwood Filling: Foam Footboard dimensions: H29 x W210cm Frame: Engineered Hardwood Headboard dimensions: H162 x W210. Base Top to Headboard Top 122cm Mattress size: Emperor Removable cushions: No Removable legs: Yes