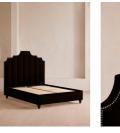

### **Product details**

A reiteration of a House icon, with pleated stitch detailing along the velvet-wrapped headboard. Inspired by our members' favorite sofa on the eighth floor of White City House, the Vivienne bed is upholstered in rich velvet in a range of bespoke color options. Resting on oversized, solid oak bun feet, this style is designed to be the focal point of your bedroom.