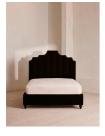

### **Product details**

A reiteration of a House icon, with pleated stitch detailing along the velvet-wrapped headboard. Inspired by our members' favorite sofa on the eighth floor of White City House, the Vivienne bed is upholstered in rich velvet in a range of bespoke color options. Resting on oversized, solid oak bun feet, this style is designed to be the focal point of your bedroom.