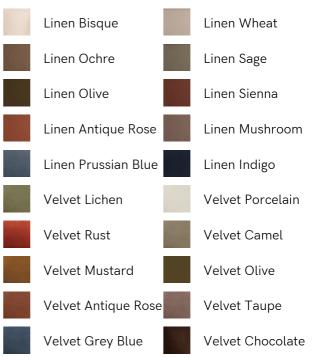

## SOHO HOME











# Gerrard Bed, Emperor, Velvet, Chocolate

| €5,700 | Regular    |
|--------|------------|
| €4,845 | Membership |

Sizes

Double, King, Super King, Emperor

### Available in



### **Product details**

A reiteration of a House icon, with pleated stitch detailing along the velvet-wrapped headboard. Inspired by our members' favorite sofa on the eighth floor of White City House, the Vivienne bed is upholstered in rich velvet in a range of bespoke color options. Resting on oversized, solid oak bun feet, this style is designed to be the focal point of your bedroom.

### Dimensions

Product dimensions: H162 x W210 x D214cm / H64 x W83 x D84"

Product weight: 145kg / 319.7lbs

Number of boxes: 3

#### Details

Assembly required: Yes Care instructions: Professional upholstery cleaning is advised Clearance: 15cm Composition: Fabric: Velvet; Composition; 85% Cotton, 15% Polyester Fabric: 43% Cotton, 34% Viscose, 14% Linen, 7% Polyacrylic, 2% Polyester Feet: Hardwood Fill