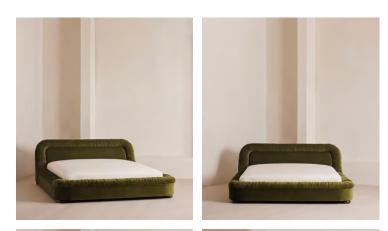

# Vara Bed, Emperor, Velvet, Olive

| €6,950 | Regular price |
|--------|---------------|
| €5,908 | Member price  |

A relaxed profile that sits low to the floor showcases a mix of upholstery techniques, from a cushioned, sloped headboard to the ruched border that wraps around the frame.

Finished with a low, cushioned headboard, the Vara bed's silhouette is made to mirror the aesthetic of Soho House Rome. It comes fully upholstered in velvet or linen that's ruched around the border.