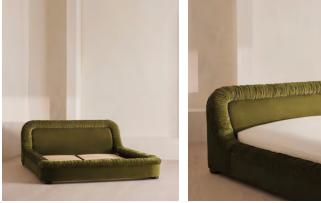

# Vara Bed, Emperor, Velvet, Olive

| €6,950 | Regular price |
|--------|---------------|
| €5,908 | Member price  |

A relaxed profile that sits low to the floor showcases a mix of upholstery techniques, from a cushioned, sloped headboard to the ruched border that wraps around the frame.

Finished with a low, cushioned headboard, the Vara bed's silhouette is made to mirror the aesthetic of Soho House Rome. It comes fully upholstered in velvet or linen that's ruched around the border.