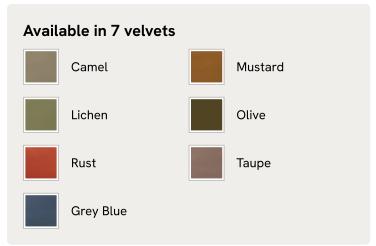

# Vara Bed, Emperor, Velvet, Olive

| €6,950 | Regular price |
|--------|---------------|
| €5,908 | Member price  |

A relaxed profile that sits low to the floor showcases a mix of upholstery techniques, from a cushioned, sloped headboard to the ruched border that wraps around the frame.

#### Details

| Assembly required: Yes                                              |  |
|---------------------------------------------------------------------|--|
| Clearance: 5.5cm                                                    |  |
| Composition: Fabric: Velvet; Composition; 85% Cotton, 15% Polyester |  |
| Fabric: 85% Cotton, 15% Polyester (100% Cotton Pile)                |  |
| Feet: Hardwood                                                      |  |
| Filling: Foam                                                       |  |
| Footboard dimensions: H33 x W240 x D35 cm                           |  |
| Frame: Engineered Hardwood                                          |  |
| Headboard dimensions: H80 x W240 x D50 cm                           |  |
| Mattress size: Emperor                                              |  |
| Removable cushions: No                                              |  |
| Removable legs: Yes                                                 |  |
| Care instructions: Professional upholstery cleaning is advised      |  |