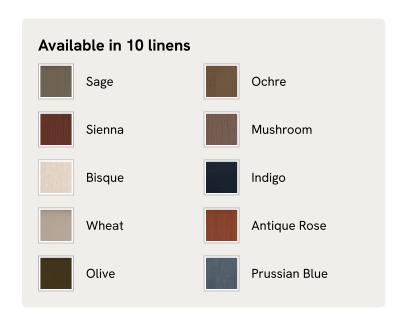

Mirroring the styles seen in Soho House Nashville with its curved headboard, the Mika bed is carved from solid turned timber surrounded by intricate bobbin detailing. Fully upholstered in natural linen that comes in our full made-to-order palette, it's trimmed with a matching valance.