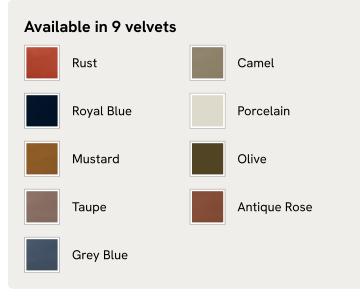

# Mika Bed, Superking, Velvet, Rust

€5,800 Regular price €4,930 Member price

Fully upholstered in natural linen, a curved headboard surrounded by bobbin detailing creates a focal point for your bedroom.

Mirroring the styles seen in Soho House Nashville with its curved headboard, the Mika bed is carved from solid turned timber surrounded by intricate bobbin detailing. Fully upholstered in natural linen that comes in our full made-to-order palette, it's trimmed with a matching valance.