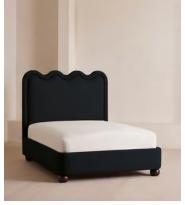

# Tristan Bed, Emperor, Linen, Indigo

€7,000 Regular price €5,950 Member price

An oversized wavy headboard is fully upholstered and finished with ruched detailing.

Taking inspiration from the vintage interiors seen in Soho House Paris, our statement Tristan bed features a low profile and a comfy cushioned headboard, all resting on solid birch ball feet, fully upholstered in velvet or linen.