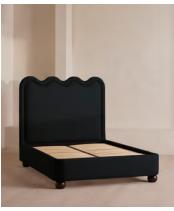

# Tristan Bed, Emperor, Linen, Indigo

€7,000 Regular price €5,950 Member price

An oversized wavy headboard is fully upholstered and finished with ruched detailing.

Taking inspiration from the vintage interiors seen in Soho House Paris, our statement Tristan bed features a low profile and a comfy cushioned headboard, all resting on solid birch ball feet, fully upholstered in velvet or linen.

### **Dimensions**

**Dimensions:** H158 x W215 x D220cm / H62 x W85 x D87"

Weight: 160kg / 352.7lbs

Number of boxes: 3

Box 1: H14 x W202 x D102cm / H5.5 x W79.5 x D40.2"
 Box 2: H163 x W220 x D15cm / H64.2 x W86.6 x D5.9"
 Box 3: H65 x W47 x D180cm / H25.6 x W18.5 x D70.9"