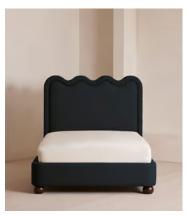

# Tristan Bed, Emperor, Linen, Indigo

€7,000 Regular price €5,950 Member price

An oversized wavy headboard is fully upholstered and finished with ruched detailing.

Taking inspiration from the vintage interiors seen in Soho House Paris, our statement Tristan bed features a low profile and a comfy cushioned headboard, all resting on solid birch ball feet, fully upholstered in velvet or linen.