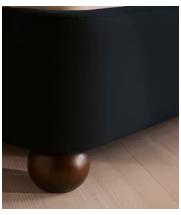

### **Details**

Assembled size: H158 x W215 x D220 cm

**Assembly required**: Yes

Clearance: 11cm

Composition: Engineered Hardwood, Foam, Linen, 100% Linen

Fabric: 100% linen Feet: Hardwood Filling: Foam

Footboard dimensions: H42 x W215 x D20 cm  $\,$ 

Frame: Engineered Hardwood

Headboard dimensions:  $H158 \times W215 \times D10 \text{ cm}$ 

Mattress size: Emperor Removable cushions: No Removable legs: Yes

Care instructions: Professional upholstery cleaning