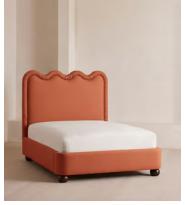

# Tristan Bed, Emperor, Linen, Antique Rose

€7,000 Regular price €5,950 Member price

An oversized wavy headboard is fully upholstered and finished with ruched detailing.

Taking inspiration from the vintage interiors seen in Soho House Paris, our statement Tristan bed features a low profile and a comfy cushioned headboard, all resting on solid birch ball feet, fully upholstered in velvet or linen.