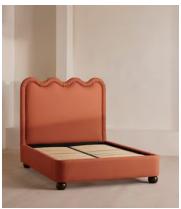

### **Details**

Assembled size: H158 x W215 x D220 cm

**Assembly required**: Yes

Clearance: 11cm

Composition: Engineered Hardwood, Foam, Linen, 100% Linen

Fabric: 100% linen
Feet: Hardwood
Filling: Foam

Footboard dimensions: H42 x W215 x D20 cm

Frame: Engineered Hardwood

Headboard dimensions:  $H158 \times W215 \times D10 \text{ cm}$ 

Mattress size: Emperor Removable cushions: No Removable legs: Yes

Care instructions: Professional upholstery cleaning