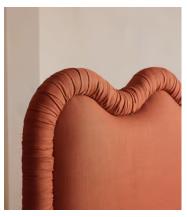

# Tristan Bed, Emperor, Linen, Antique Rose

€7,000 Regular price €5,950 Member price

An oversized wavy headboard is fully upholstered and finished with ruched detailing.

Taking inspiration from the vintage interiors seen in Soho House Paris, our statement Tristan bed features a low profile and a comfy cushioned headboard, all resting on solid birch ball feet, fully upholstered in velvet or linen.