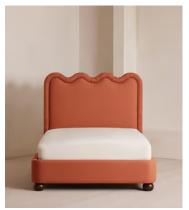

# Tristan Bed, Emperor, Linen, Antique Rose

€7,000 Regular price €5,950 Member price

An oversized wavy headboard is fully upholstered and finished with ruched detailing.

Taking inspiration from the vintage interiors seen in Soho House Paris, our statement Tristan bed features a low profile and a comfy cushioned headboard, all resting on solid birch ball feet, fully upholstered in velvet or linen.