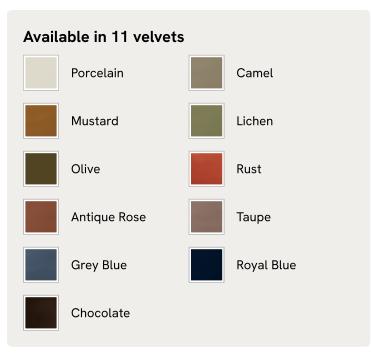

# Tristan Bed, Emperor, Linen, Olive

€6,900 Regular price €5,865 Member price

An oversized wavy headboard is fully upholstered and finished with ruched detailing.

Taking inspiration from the vintage interiors seen in Soho House Paris, our statement Tristan bed features a low profile and a comfy cushioned headboard, all resting on solid birch ball feet, fully upholstered in velvet or linen.