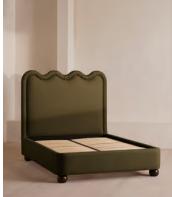

# Tristan Bed, Emperor, Linen, Olive

€6,900 Regular price €5,865 Member price

An oversized wavy headboard is fully upholstered and finished with ruched detailing.

Taking inspiration from the vintage interiors seen in Soho House Paris, our statement Tristan bed features a low profile and a comfy cushioned headboard, all resting on solid birch ball feet, fully upholstered in velvet or linen.