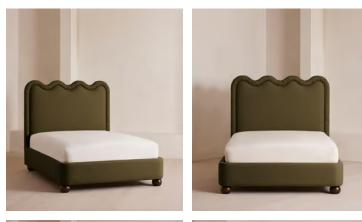

# Tristan Bed, Emperor, Linen, Olive

€6,900 Regular price €5,865 Member price

An oversized wavy headboard is fully upholstered and finished with ruched detailing.

Taking inspiration from the vintage interiors seen in Soho House Paris, our statement Tristan bed features a low profile and a comfy cushioned headboard, all resting on solid birch ball feet, fully upholstered in velvet or linen.