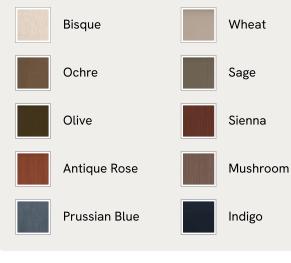

## SOHO HOME





#### Available in 10 linens



# Tristan Bed, Emperor, Linen, Olive

€6,900 Regular price €5,865 Member price

An oversized wavy headboard is fully upholstered and finished with ruched detailing.

Taking inspiration from the vintage interiors seen in Soho House Paris, our statement Tristan bed features a low profile and a comfy cushioned headboard, all resting on solid birch ball feet, fully upholstered in velvet or linen.

### Dimensions

Dimensions: H158 x W215 x D220cm / H62 x W85 x D87"

Weight: 160kg / 352.7lbs

Number of boxes: 3

- Box 1: H14 x W202 x D102cm / H5.5 x W79.5 x D40.2"
- Box 2: H163 x W220 x D15cm / H64.2 x W86.6 x D5.9"
- Box 3: H65 x W47 x D180cm / H25.6 x W18.5 x D70.9"

#### Details

Assembled size: H158 x W215 x D220 cm Assembly required: Yes Clearance: 11cm Composition: Engineered Hardwood, F