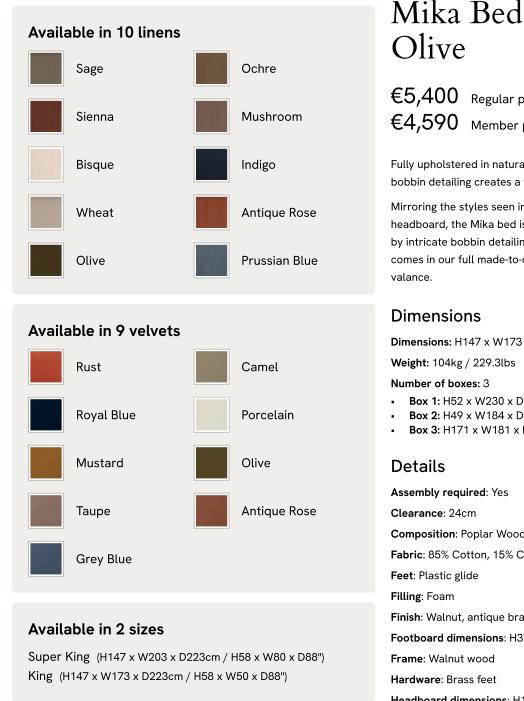

## SOHO HOME

## Mika Bed, King, Velvet,

| €5,400 | Regular price |
|--------|---------------|
| €4,590 | Member price  |

Fully upholstered in natural linen, a curved headboard surrounded by bobbin detailing creates a focal point for your bedroom.

Mirroring the styles seen in Soho House Nashville with its curved headboard, the Mika bed is carved from solid turned timber surrounded by intricate bobbin detailing. Fully upholstered in natural linen that comes in our full made-to-order palette, it's trimmed with a matching