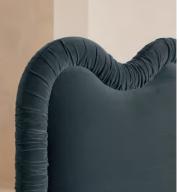

# Tristan Bed, Emperor, Velvet, Grey Blue

An oversized wavy headboard is fully upholstered and finished with ruched detailing.

Taking inspiration from the vintage interiors seen in Soho House Paris, our statement Tristan bed features a low profile and a comfy cushioned headboard, all resting on solid birch ball feet, fully upholstered in velvet or linen.