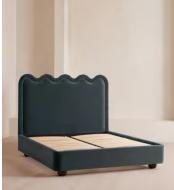

# Tristan Bed, Emperor, Velvet, Grey Blue

An oversized wavy headboard is fully upholstered and finished with ruched detailing.

Taking inspiration from the vintage interiors seen in Soho House Paris, our statement Tristan bed features a low profile and a comfy cushioned headboard, all resting on solid birch ball feet, fully upholstered in velvet or linen.

#### Details

Assembled size: H158 x W215 x D220 cm Assembly required: Yes Clearance: 11cm Composition: Engineered Hardwood, Foam, Velvet 85% Cotton, 15% Polyester Fabric: 85% Cotton, 15% Polyester (100% Cotton Pile) Feet: Hardwood Filling: Foam Footboard dimensions: H42 x W215 x D20 cm Frame: Engineered Hardwood Headboard dimensions: H158 x W215 x D10 cm Mattress size: Emperor Removable cushions: No Removable legs: Yes