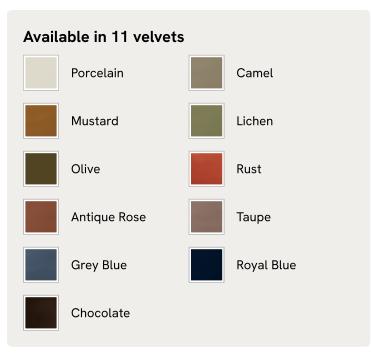

y upholstered in velvet or linen.

## Dimensions

Dimensions: H158 x W215 x D220cm / H62 x W85 x D87"

Weight: 160kg / 352.7lbs

Number of boxes: 3

- Box 1: H14 x W202 x D102cm / H5.5 x W79.5 x D40.2"
- Box 2: H163 x W220 x D15cm / H64.2 x W86.6 x D5.9"
- Box 3: H65 x W47 x D180cm / H25.6 x W18.5 x D70.9"

#### Details

Assembled size: H158 x W215 x D220 cm Assembly required: Yes Clearance: 11cm Composition: Engineered Hardwood, Foam, Velvet 85% Cotton, 15% Polyester Fabric: 85% Cotton, 15% Polyester (100% Cotton Pile) Feet: Hardwood Filling: Foam Footboard dimensions: H42 x W215 x D20 cm Frame: Engineered Hardwood Headboard dimensions: H158 x W215 x D10 cm Mattress size: Emperor Removable cushions: No Removable legs: Yes

Care instructions: Professional upholstery cleaning

# SOHO HOME



## Available in 3 sizes

King (H158 x W165 x D220cm / H62 x W65 x D87") Super King (H158 x W195 x D220cm / H62 x W77 x D87") Emperor (H158 x W215 x D220cm / H62 x W85 x D87")