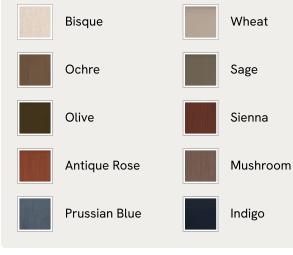

## SOHO HOME





### Available in 10 linens





# Tristan Bed, Emperor, Velvet, Grey Blue



An oversized wavy headboard is fully upholstered and finished with ruched detailing.

Taking inspiration from the vintage interiors seen in Soho House Paris, our statement Tristan bed features a low profile and a comfy cushioned headboard, all resting on solid birch ball feet, fully upholstered in velvet or linen.

## Dimensions

Dimensions: H158 x W215 x D220cm / H62 x W85 x D87"

Weight: 160kg / 352.7lbs

Number of boxes: 3

- Box 1: H14 x W202 x D102cm / H5.5 x W79.5 x D40.2"
- Box 2: H163 x W220 x D15cm / H64.2 x W86.6 x D5.9"
- Box 3: H65 x W47 x D180cm / H25.6 x W18.5 x D70.9"

#### Details

Assembled size: H158 x W215 x D220 cm Assembly required: Yes Clearance: 11cm Composition: Engineered Hardwood, Foam, Velvet 85% Cotton, 15% Polyes