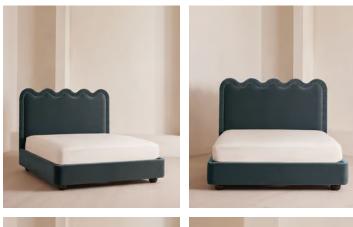

# Tristan Bed, Emperor, Velvet, Grey Blue

An oversized wavy headboard is fully upholstered and finished with ruched detailing.

Taking inspiration from the vintage interiors seen in Soho House Paris, our statement Tristan bed features a low profile and a comfy cushioned headboard, all resting on solid birch ball feet, fully upholstered in velvet or linen.