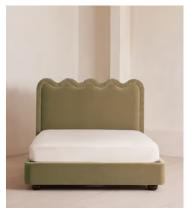

# Tristan Bed, Emperor, Velvet Lichen

€6,250 Regular price €5,313 Member price

An oversized wavy headboard is fully upholstered and finished with ruched detailing.

Taking inspiration from the vintage interiors seen in Soho House Paris, our statement Tristan bed features a low profile and a comfy cushioned headboard, all resting on solid birch ball feet, fully upholstered in velvet or linen.