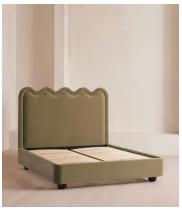

# Tristan Bed, Emperor, Velvet Lichen

€6,250 Regular price €5,313 Member price

An oversized wavy headboard is fully upholstered and finished with ruched detailing.

Taking inspiration from the vintage interiors seen in Soho House Paris, our statement Tristan bed features a low profile and a comfy cushioned headboard, all resting on solid birch ball feet, fully upholstered in velvet or linen.

### **Dimensions**

Dimensions: H158 x W215 x D220cm / H62 x W85 x D87"

Weight: 160kg / 352.7lbs

Number of boxes: 3

Box 1: H14 x W202 x D102cm / H5.5 x W79.5 x D40.2"
 Box 2: H163 x W220 x D15cm / H64.2 x W86.6 x D5.9"
 Box 3: H65 x W47 x D180cm / H25.6 x W18.5 x D70.9"