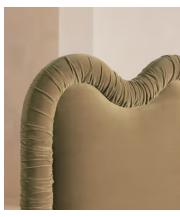

# Tristan Bed, Emperor, Velvet Lichen

€6,250 Regular price €5,313 Member price

An oversized wavy headboard is fully upholstered and finished with ruched detailing.

Taking inspiration from the vintage interiors seen in Soho House Paris, our statement Tristan bed features a low profile and a comfy cushioned headboard, all resting on solid birch ball feet, fully upholstered in velvet or linen.