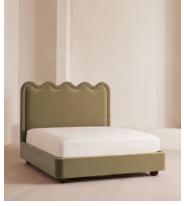

# Tristan Bed, Emperor, Velvet Lichen

€6,250 Regular price €5,313 Member price

An oversized wavy headboard is fully upholstered and finished with ruched detailing.

Taking inspiration from the vintage interiors seen in Soho House Paris, our statement Tristan bed features a low profile and a comfy cushioned headboard, all resting on solid birch ball feet, fully upholstered in velvet or linen.