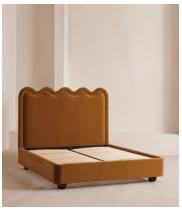

### **Dimensions**

**Dimensions:** H158 x W215 x D220cm / H62 x W85 x D87"

Weight: 160kg / 352.7lbs

Number of boxes: 3

Box 1: H14 x W202 x D102cm / H5.5 x W79.5 x D40.2"
Box 2: H163 x W220 x D15cm / H64.2 x W86.6 x D5.9"
Box 3: H65 x W47 x D180cm / H25.6 x W18.5 x D70.9"