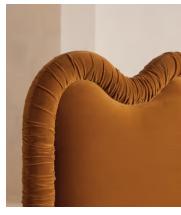

# Tristan Bed, Emperor, Velvet, Mustard

€6,200 Regular price €5,270 Member price

An oversized wavy headboard is fully upholstered and finished with ruched detailing.

Taking inspiration from the vintage interiors seen in Soho House Paris, our statement Tristan bed features a low profile and a comfy cushioned headboard, all resting on solid birch ball feet, fully upholstered in velvet or linen.