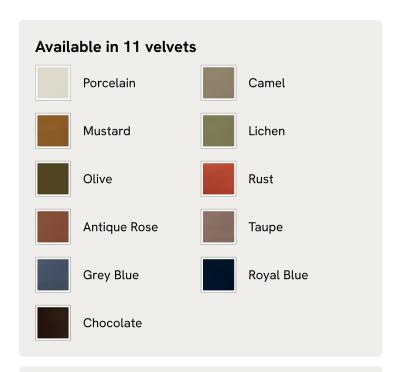

# Tristan Bed, Emperor, Velvet, Mustard

€6,200 Regular price €5,270 Member price

An oversized wavy headboard is fully upholstered and finished with ruched detailing.

Taking inspiration from the vintage interiors seen in Soho House Paris, our statement Tristan bed features a low profile and a comfy cushioned headboard, all resting on solid birch ball feet, fully upholstered in velvet or linen.