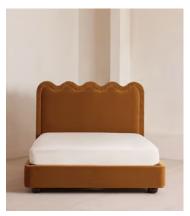

# Tristan Bed, Emperor, Velvet, Mustard

€6,200 Regular price €5,270 Member price

An oversized wavy headboard is fully upholstered and finished with ruched detailing.

Taking inspiration from the vintage interiors seen in Soho House Paris, our statement Tristan bed features a low profile and a comfy cushioned headboard, all resting on solid birch ball feet, fully upholstered in velvet or linen.