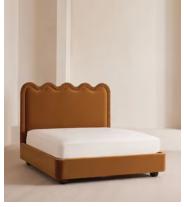

# Tristan Bed, Emperor, Velvet, Mustard

€6,200 Regular price €5,270 Member price

An oversized wavy headboard is fully upholstered and finished with ruched detailing.

Taking inspiration from the vintage interiors seen in Soho House Paris, our statement Tristan bed features a low profile and a comfy cushioned headboard, all resting on solid birch ball feet, fully upholstered in velvet or linen.