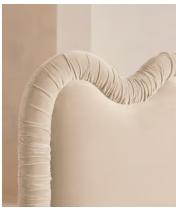

# Tristan Bed, Emperor, Velvet, Porcelain

€6,150 Regular price €5,228 Member price

An oversized wavy headboard is fully upholstered and finished with ruched detailing.

Taking inspiration from the vintage interiors seen in Soho House Paris, our statement Tristan bed features a low profile and a comfy cushioned headboard, all resting on solid birch ball feet, fully upholstered in velvet or linen.