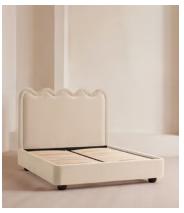

Feet: Hardwood
Filling: Foam

Footboard dimensions: H42 x W215 x D20 cm

Frame: Engineered Hardwood

Headboard dimensions: H158 x W215 x D10 cm

Mattress size: Emperor Removable cushions: No Removable legs: Yes