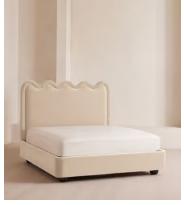

# Tristan Bed, Emperor, Velvet, Porcelain

€6,150 Regular price €5,228 Member price

An oversized wavy headboard is fully upholstered and finished with ruched detailing.

Taking inspiration from the vintage interiors seen in Soho House Paris, our statement Tristan bed features a low profile and a comfy cushioned headboard, all resting on solid birch ball feet, fully upholstered in velvet or linen.