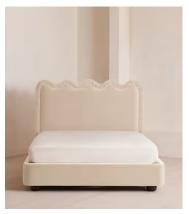

# Tristan Bed, Emperor, Velvet, Porcelain

€6,150 Regular price €5,228 Member price

An oversized wavy headboard is fully upholstered and finished with ruched detailing.

Taking inspiration from the vintage interiors seen in Soho House Paris, our statement Tristan bed features a low profile and a comfy cushioned headboard, all resting on solid birch ball feet, fully upholstered in velvet or linen.