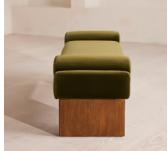

# Esther Bench Velvet, Olive

€1,700 Regular price €1,445 Member price

A cushioned velvet seat and solid oak legs defined by ribbed detailing are inspired by our original London House.

The Esther bench is inspired by the interiors of our original House at 40 Greek Street. Designed to sit at the end of your bed, its cushioned seat and fixed bolster cushions are fully upholstered in tactile velvet in your choice of bespoke colour. At the base, solid oak legs are characterised by intricately carved ribbed detailing.

### Dimensions

Dimensions: H55 x W170 x D50cm / H22 x W67 x D20" Weight: 43kg / 94.8lbs Packaged dimensions: H51 x W175 x D56cm / H20.1 x W68.9 x D22" Packaged weight: 43kg / 94.8lbs

#### Details

Assembly required: No Fabric: 85% cotton, 15% polyester (100% cotton pile) Feet: Oak Filling: Foam and fiber Frame: Engineered Hardwood Removable cushions: No Removable legs: No Seat depth: 50cm Seat height: 48cm Seat width: 119cm Care instructions: Professional upholstery cleaning