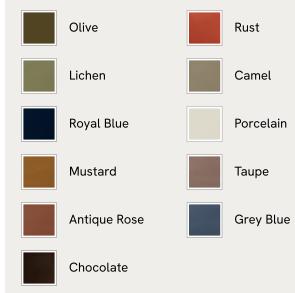

ur original House at 40 Greek Street. Designed to sit at the end of your bed, its cushioned seat and fixed bolster cushions are fully upholstered in tactile velvet in your choice of bespoke colour. At the base, solid oak legs are characterised by intricately carved ribbed detailing.

### Dimensions

Dimensions: H55 x W170 x D50cm / H22 x W67 x D20" Weight: 43kg / 94.8lbs Packaged dimensions: H51 x W175 x D56cm / H20.1 x W68.9 x D22" Packaged weight: 43kg / 94.8lbs

#### Details

Assembly required: No Fabric: 85% cotton, 15% polyester (100% cotton pile) Feet: Oak Filling: Foam and fiber Frame: Engineered Hardwood Removable cushions: No Removable legs: No Seat depth: 50cm Seat height: 48cm Seat width: 119cm Care instructions: Professional upholstery cleaning



#### Available in 11 velvets