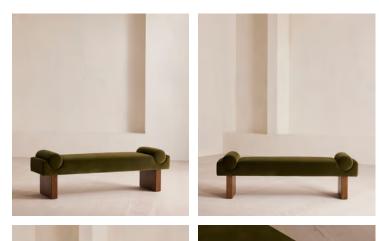

# Esther Bench Velvet, Olive

€1,700 Regular price €1,445 Member price

A cushioned velvet seat and solid oak legs defined by ribbed detailing are inspired by our original London House.

The Esther bench is inspired by the interiors of our original House at 40 Greek Street. Designed to sit at the end of your bed, its cushioned seat and fixed bolster cushions are fully upholstered in tactile velvet in your choice of bespoke colour. At the base, solid oak legs are characterised by intricately carved ribbed detailing.

### Dimensions

Dimensions: H55 x W170 x D50cm / H22 x W67 x D20" Weight: 43kg / 94.8lbs Packaged dimensions: H51 x W175 x D56cm / H20.1 x W68.9 x D22" Packaged weight: 43kg / 94.8lbs

#### Details

Assembly required: No Fabric: 85% cotton, 15% polyester (100% cotton pile) Feet: Oak Filling: Foam and fiber Frame: Engineered Hardwood Removable cushions: No Removable legs: No Seat depth: 50cm Seat height: 48cm Seat width: 119cm Care instructions: Professional upholstery cleaning