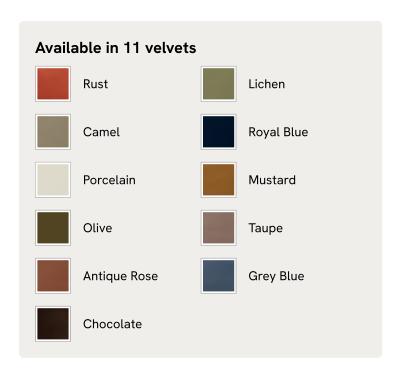

A soft, rounded four-seater silhouette with a fluted backrest is fully upholstered in linen.

Fully wrapped in linen, the multi-functional Rava sofa is inspired by the social spaces in Soho House Nashville. Available fully formed or as separate modules, it pieces together with discrete crocodile clips to offer various seating arrangements to suit your own space.

### **Dimensions**

Dimensions: H74 x W284 x D101cm / H29 x W76 x D40"

Weight: 126kg / 277.8lbs

Number of boxes: 3

### **Details**

Arm height: 73cm

Assembly required: Yes Fabric: 100% Linen

Feet: Oak

Filling: Foam, feather and fiber Frame: Engineered Hardwood

Removable cushions: Yes

Removable legs: No Seat depth: 70cm

Seat height: 43cm Seat width: 220cm

Care instructions: Professional upholstery cleaning

## SOHO HOME