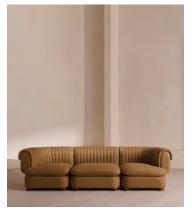

# Rava Modular Sofa, Four Seater, Linen, Ochre

€6,300 Regular price

€5,355 Member price

A soft, rounded four-seater silhouette with a fluted backrest is fully upholstered in linen.

Fully wrapped in linen, the multi-functional Rava sofa is inspired by the social spaces in Soho House Nashville. Available fully formed or as separate modules, it pieces together with discrete crocodile clips to offer various seating arrangements to suit your own space.