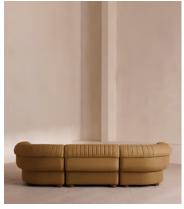

# Rava Modular Sofa, Four Seater, Linen, Ochre

€6,300 Regular price

€5,355 Member price

A soft, rounded four-seater silhouette with a fluted backrest is fully upholstered in linen.

Fully wrapped in linen, the multi-functional Rava sofa is inspired by the social spaces in Soho House Nashville. Available fully formed or as separate modules, it pieces together with discrete crocodile clips to offer various seating arrangements to suit your own space.