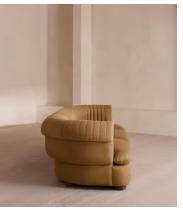

# Rava Modular Sofa, Four Seater, Linen, Ochre

€6,300 Regular price

€5,355 Member price

A soft, rounded four-seater silhouette with a fluted backrest is fully upholstered in linen.

Fully wrapped in linen, the multi-functional Rava sofa is inspired by the social spaces in Soho House Nashville. Available fully formed or as separate modules, it pieces together with discrete crocodile clips to offer various seating arrangements to suit your own space.