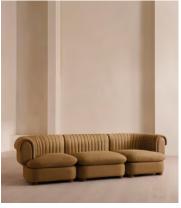

# Rava Modular Sofa, Four Seater, Linen, Ochre

€6,300 Regular price

€5,355 Member price

A soft, rounded four-seater silhouette with a fluted backrest is fully upholstered in linen.

Fully wrapped in linen, the multi-functional Rava sofa is inspired by the social spaces in Soho House Nashville. Available fully formed or as separate modules, it pieces together with discrete crocodile clips to offer various seating arrangements to suit your own space.