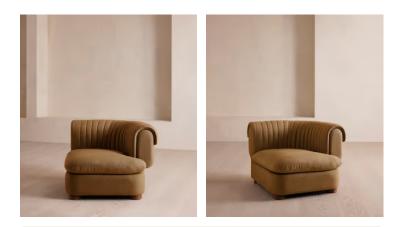

# Rava Modular Sofa, Corner Module, Linen, Ochre

€2,250 Regular price €1,913 Member price

A soft, rounded silhouette with a fluted backrest is fully upholstered in linen.

Fully wrapped in linen, the multi-functional Rava sofa is inspired by the social spaces in Soho House Nashville. Available fully formed or as separate modules, it pieces together with discrete crocodile clips to offer various seating arrangements to suit your own space.