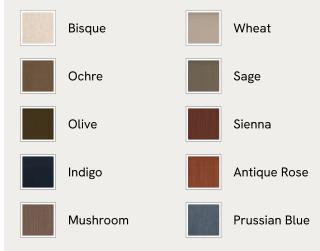

ded silhouette with a fluted backrest is fully upholstered in linen.

Fully wrapped in linen, the multi-functional Rava sofa is inspired by the social spaces in Soho House Nashville. Available fully formed or as separate modules, it pieces together with discrete crocodile clips to offer various seating arrangements to suit your own space.

#### Dimensions

Dimensions: H74 x W90 x D101cm / H29 x W76 x D40" Weight: 49kg / 108lbs Packaged dimensions: H79 x W96 x D107cm / H31.1 x W37.8 x D42.1"

#### Details

Assembly required: Yes Fabric: 100% Linen Feet: Oak Filling: Foam, feather and fiber Frame: Engineered Hardwood Removable cushions: Yes Removable legs: No Seat depth: 70cm Seat height: 43cm Seat width: 90cm Care instructions: Professional upholstery cleaning

#### Available in 10 linens



#### Available in 11 velvets





#### Available in 10 linens





# Rava Modular Sofa, Corner Module, Linen, Ochre

€2,250 Regular price €1,913 Member price

A soft, rounded silhouette with a fluted backrest is fully upholstered in linen.

Fully wrapped in linen, the multi-functional Rava sofa is inspired by the social spaces in Soho House Nashville. Available fully formed or as separate modules, it pieces together with discrete crocodile clips to offer various seating arrangements to suit your own space.

#### Dimensions

Dimensions: H74 x W101 x D101cm / H29 x W76 x D40" Weight: 59kg / 130.1lbs Packaged dimensions: H79 x W107 x D107cm / H31.1 x W42.1 x D42.1"

#### Details

Assembly required: Yes Fabric: 100% Linen Feet: Oak Filling: Foam, feather and fiber Frame: Engineered Hardwood