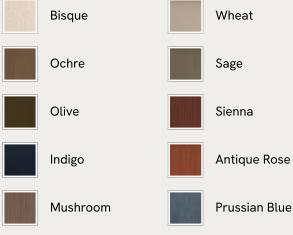

en.

Fully wrapped in linen, the multi-functional Rava sofa is inspired by the social spaces in Soho House Nashville. Available fully formed or as separate modules, it pieces together with discrete crocodile clips to offer various seating arrangements to suit your own space.

#### Dimensions

Dimensions: H74 x W90 x D101cm / H29 x W76 x D40" Weight: 49kg / 108lbs Packaged dimensions: H79 x W96 x D107cm / H31.1 x W37.8 x D42.1"

#### Details

Assembly required: Yes Fabric: 100% Linen Feet: Oak Filling: Foam, feather and fiber Frame: Engineered Hardwood Removable cushions: Yes Removable legs: No Seat depth: 70cm Seat height: 43cm Seat width: 90cm Care instructions: Professional upholstery cleaning

#### Available in 10 linens



#### Available in 11 velvets





#### Available in 10 linens





# Rava Modular Sofa, Corner Module, Linen, Ochre

€2,250 Regular price €1,913 Member price

A soft, rounded silhouette with a fluted backrest is fully upholstered in linen.

Fully wrapped in linen, the multi-functional Rava sofa is inspired by the social spaces in Soho House Nashville. Available fully formed or as separate modules, it pieces together with discrete crocodile clips to offer various seating arrangements to suit your own space.

#### Dimensions

Dimensions: H74 x W101 x D101cm / H29 x W76 x D40" Weight: 59kg / 130.1lbs Packaged dimensions: H79 x W107 x D107cm / H31.1 x W42.1 x D42.1"

#### Details

Assembly required: Yes Fabric: 100% Linen Feet: Oak Filling: Foam, feather and fiber Frame: Engineered Hardwood Removable cushions: Yes Removable legs: No Seat depth: 70cm Seat