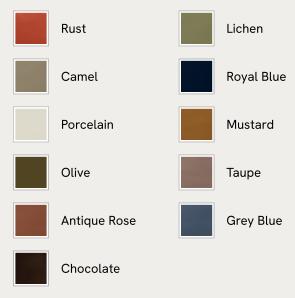

stered in linen.

Fully wrapped in linen, the multi-functional Rava sofa is inspired by the social spaces in Soho House Nashville. Available fully formed or as separate modules, it pieces together with discrete crocodile clips to offer various seating arrangements to suit your own space.

#### Dimensions

Dimensions: H74 x W97 x D101cm / H29 x W76 x D40" Weight: 55kg / 121.3lbs Packaged dimensions: H79 x W101 x D107cm / H31.1 x W39.8 x D42.1"

#### Details

Arm height: 73cm Assembly required: Yes Fabric: 100% Linen Feet: Oak Filling: Foam, feather and fiber Frame: Engineered Hardwood Removable cushions: Yes Removable legs: No Seat depth: 70cm Seat height: 43cm Seat width: 65cm Care instructions: Professional upholstery cleaning

#### Available in 10 linens



#### Available in 11 velvets





# Rava Modular Sofa, Right Arm Module, Linen, Ochre

€2,250 Regular price €1,913 Member price

A soft, rounded silhouette with a fluted backrest is fully upholstered in linen.

Fully wrapped in linen, the multi-functional Rava sofa is inspired by the social spaces in Soho House Nashville. Available fully formed or as separate modules, it pieces together with discrete crocodile clips to offer various seating arrangements to suit your own space.

#### Dimensions

Dimensions: H74 x W97 x D101cm / H29 x W76 x D40" Weight: 55kg / 121.3lbs Packaged dimensions: H79 x W101 x D107cm / H31.1 x W39.8 x D42.1"

#### Details

Arm height: 73cm Assembly required: Yes Fabric: 100% Linen Feet: Oak Filling: Foam, feather and fiber Frame: Engineered Hardwood Removable cushions: Yes Removable legs: No Sea