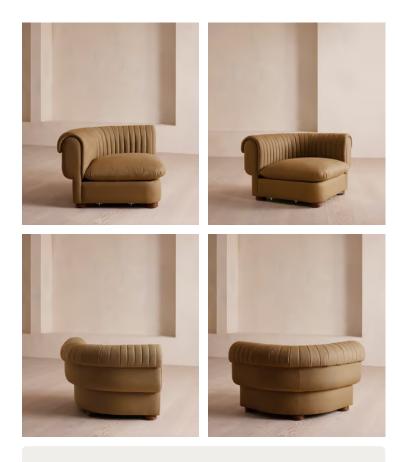

# Rava Modular Sofa, Corner Module, Linen, Ochre

€2,250 Regular price €1,913 Member price

A soft, rounded silhouette with a fluted backrest is fully upholstered in linen.

Fully wrapped in linen, the multi-functional Rava sofa is inspired by the social spaces in Soho House Nashville. Available fully formed or as separate modules, it pieces together with discrete crocodile clips to offer various seating arrangements to suit your own space.