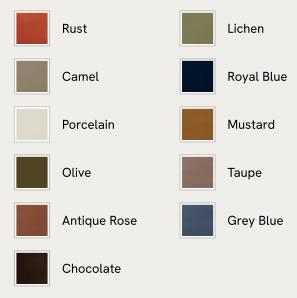

stered in linen.

Fully wrapped in linen, the multi-functional Rava sofa is inspired by the social spaces in Soho House Nashville. Available fully formed or as separate modules, it pieces together with discrete crocodile clips to offer various seating arrangements to suit your own space.

#### Dimensions

Dimensions: H74 x W97 x D101cm / H29 x W76 x D40" Weight: 55kg / 121.3lbs Packaged dimensions: H79 x W101 x D107cm / H31.1 x W39.8 x D42.1"

#### Details

Arm height: 73cm Assembly required: Yes Fabric: 100% Linen Feet: Oak Filling: Foam, feather and fiber Frame: Engineered Hardwood Removable cushions: Yes Removable legs: No Seat depth: 70cm Seat height: 43cm Seat width: 65cm Care instructions: Professional upholstery cleaning

#### Available in 10 linens



#### Available in 11 velvets





# Rava Modular Sofa, Armless Module, Linen, Ochre

€1,950 Regular price €1,658 Member price

A soft, rounded silhouette with a fluted backrest is fully upholstered in linen.

Fully wrapped in linen, the multi-functional Rava sofa is inspired by the social spaces in Soho House Nashville. Available fully formed or as separate modules, it pieces together with discrete crocodile clips to offer various seating arrangements to suit your own space.

#### Dimensions

Dimensions: H74 x W90 x D101cm / H29 x W76 x D40" Weight: 49kg / 108lbs Packaged dimensions: H79 x W96 x D107cm / H31.1 x W37.8 x D42.1"

#### Details

Assembly required: Yes Fabric: 100% Linen Feet: Oak Filling: Foam, feather and fiber Frame: Engineered Hardwood Removable cushions: Yes Removable legs: No Seat depth: 70cm Seat hei