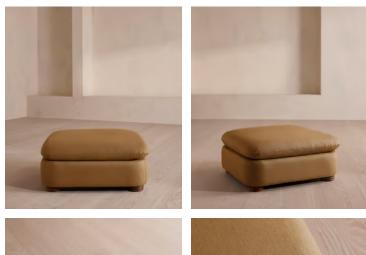

# Rava Ottoman, Linen, Ochre

€1,300 Regular price €1,105 Member price

Designed to complement the Rava modular sofa, a square silhouette is softened by curved edges and wrapped in linen.

Taking cues from the social spaces of Soho House Nashville, this ottoman is designed to complement the Rava modular sofa. Upholstered in linen that comes in our full made-to-order palette, its square silhouette is rounded at the corners for a soft, comfortable finish.