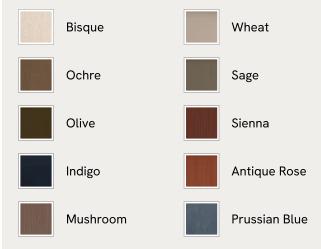

a fluted backrest is fully upholstered in linen.

Fully wrapped in linen, the multi-functional Rava sofa is inspired by the social spaces in Soho House Nashville. Available fully formed or as separate modules, it pieces together with discrete crocodile clips to offer various seating arrangements to suit your own space.

#### Dimensions

Dimensions: H74 x W97 x D101cm / H29 x W76 x D40" Weight: 55kg / 121.3lbs Packaged dimensions: H79 x W101 x D107cm / H31.1 x W39.8 x D42.1"

#### Details

Arm height: 73cm Assembly required: Yes Fabric: 100% Linen Feet: Oak Filling: Foam, feather and fiber Frame: Engineered Hardwood Removable cushions: Yes Removable legs: No Seat depth: 70cm Seat height: 43cm Seat width: 65cm Care instructions: Professional upholstery cleaning

#### Available in 10 linens



#### Available in 11 velvets





# Rava Modular Sofa, Armless Module, Linen, Ochre

€1,950 Regular price €1,658 Member price

A soft, rounded silhouette with a fluted backrest is fully upholstered in linen.

Fully wrapped in linen, the multi-functional Rava sofa is inspired by the social spaces in Soho House Nashville. Available fully formed or as separate modules, it pieces together with discrete crocodile clips to offer various seating arrangements to suit your own space.

#### Dimensions

Dimensions: H74 x W90 x D101cm / H29 x W76 x D40" Weight: 49kg / 108lbs Packaged dimensions: H79 x W96 x D107cm / H31.1 x W37.8 x D42.1"

#### Details

Assembly required: Yes Fabric: 100% Linen Feet: Oak Filling: Foam, feather and fiber Frame: Engineered Hardwood Removable cushions: Yes Removable le