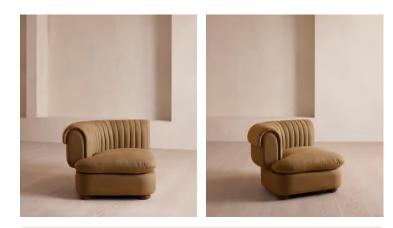

# Rava Modular Sofa, Armless Module, Linen, Ochre

€1,950 Regular price €1,658 Member price

A soft, rounded silhouette with a fluted backrest is fully upholstered in linen.

Fully wrapped in linen, the multi-functional Rava sofa is inspired by the social spaces in Soho House Nashville. Available fully formed or as separate modules, it pieces together with discrete crocodile clips to offer various seating arrangements to suit your own space.