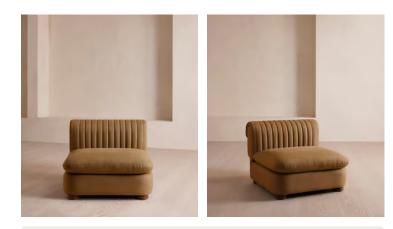

# Rava Modular Sofa, Armless Module, Linen, Ochre

€1,950 Regular price €1,658 Member price

A soft, rounded silhouette with a fluted backrest is fully upholstered in linen.

Fully wrapped in linen, the multi-functional Rava sofa is inspired by the social spaces in Soho House Nashville. Available fully formed or as separate modules, it pieces together with discrete crocodile clips to offer various seating arrangements to suit your own space.