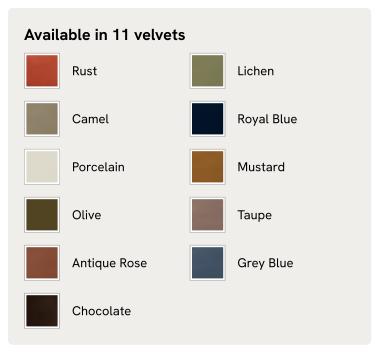

ember price

A soft, rounded silhouette with a fluted backrest is fully upholstered in linen.

Fully wrapped in linen, the multi-functional Rava sofa is inspired by the social spaces in Soho House Nashville. Available fully formed or as separate modules, it pieces together with discrete crocodile clips to offer various seating arrangements to suit your own space.

#### Dimensions

Dimensions: H74 x W101 x D101cm / H29 x W76 x D40" Weight: 59kg / 130.1lbs Packaged dimensions: H79 x W107 x D107cm / H31.1 x W42.1 x D42.1"

#### Details

Assembly required: Yes Fabric: 100% Linen Feet: Oak Filling: Foam, feather and fiber Frame: Engineered Hardwood Removable cushions: Yes Removable legs: No Seat depth: 70cm Seat height: 43cm Seat width: 65cm Care instructions: Professional upholstery cleaning





#### Available in 10 linens



# Rava Ottoman, Linen, Ochre

€1,300 Regular price €1,105 Member price

Designed to complement the Rava modular sofa, a square silhouette is softened by curved edges and wrapped in linen.

Taking cues from the social spaces of Soho House Nashville, this ottoman is designed to complement the Rava modular sofa. Upholstered in linen that comes in our full made-to-order palette, its square silhouette is rounded at the corners for a soft, comfortable finish.

### Dimensions

Dimensions: H43 x W90 x D81cm / H29 x W76 x D40" Weight: 28kg / 61.7lbs Packaged dimensions: H48 x W97 x D88cm / H18.9 x W38.2 x D34.6"

#### Details

Assembly required: No Fabric: 100% Linen Feet: Oak Filling: Foam, feather and fiber Frame: Engineered Hardwood Removable cushions: No Remov