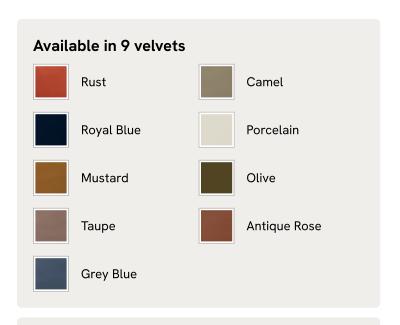

d by an oversized, intricately carved headboard that creates a statement design piece for your room.

#### **Dimensions**

Dimensions: H131 x W192 x D213cm / H52 x W76 x D84"

Weight: 113kg / 249.1lbs

Number of boxes: 3

**Box 1:** H50 x W225 x D24cm / H19.7 x W88.6 x D9.4" **Box 2:** H51 x W207 x D23cm / H20.1 x W81.5 x D9.1" **Box 3:** H149 x W205 x D17cm / H58.7 x W80.7 x D6.7"

#### **Details**

Assembly required: Yes

Composition: Oak Wood, Poplar Wood, Plywood, Velvet Fabric: 85% Cotton, 15% Cotton (100% Cotton Pile)

Feet: Oak wood Filling: Foam

Footboard dimensions: H37 x W192 x D14 cm Frame: Poplar and Engineered Hardwood Headboard dimensions: H131 x W192 x D8cm

Mattress size: UK Super King

Removable legs: No

Care instructions: Professional upholstery cleaning

## SOHO HOME



#### Available in 2 sizes

Super King  $(H131 \times W192 \times D213cm / H52 \times W76 \times D84")$ King  $(H131 \times W162 \times D213cm / H52 \times W64 \times D84")$