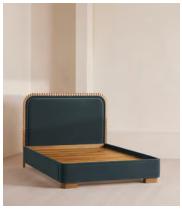

# Angus Bed, Superking, Velvet, Grey Blue

€5,800 Regular price

€4,930 Member price

Made from solid oak, an oversized, curved headboard is characterised by intricate carved detailing.

Inspired by the calming bedrooms of Soho House Rome, the Angus bed is fully upholstered in soft velvet in a variety of bespoke colour options. Made from solid oak, its frame is characterised by an oversized, intricately carved headboard that creates a statement design piece for your room.

#### **Dimensions**

Dimensions: H131 x W192 x D213cm / H52 x W76 x D84"

Weight: 113kg / 249.1lbs

Number of boxes: 3

**Box 1:** H50 x W225 x D24cm / H19.7 x W88.6 x D9.4" **Box 2:** H51 x W207 x D23cm / H20.1 x W81.5 x D9.1" **Box 3:** H149 x W205 x D17cm / H58.7 x W80.7 x D6.7"

#### **Details**

Assembly required: Yes

Composition: Oak Wood, Poplar Wood, Plywood, Velvet Fabric: 85% Cotton, 15% Cotton (100% Cotton Pile)

Feet: Oak wood Filling: Foam

Footboard dimensions: H37 x W192 x D14 cm Frame: Poplar and Engineered Hardwood Headboard dimensions: H131 x W192 x D8cm