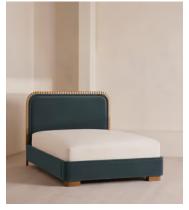

# Angus Bed, Superking, Velvet, Grey Blue

€5,800 Regular price

€4,930 Member price

Made from solid oak, an oversized, curved headboard is characterised by intricate carved detailing.

Inspired by the calming bedrooms of Soho House Rome, the Angus bed is fully upholstered in soft velvet in a variety of bespoke colour options. Made from solid oak, its frame is characterised by an oversized, intricately carved headboard that creates a statement design piece for your room.

#### **Details**

Assembly required: Yes

Composition: Oak Wood, Poplar Wood, Plywood, Velvet Fabric: 85% Cotton, 15% Cotton (100% Cotton Pile)

Feet: Oak wood Filling: Foam

Footboard dimensions: H37 x W192 x D14 cm Frame: Poplar and Engineered Hardwood Headboard dimensions: H131 x W192 x D8cm