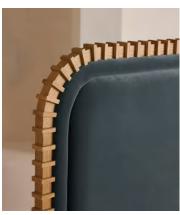

# Angus Bed, Superking, Velvet, Grey Blue

€5,800 Regular price

€4,930 Member price

Made from solid oak, an oversized, curved headboard is characterised by intricate carved detailing.

Inspired by the calming bedrooms of Soho House Rome, the Angus bed is fully upholstered in soft velvet in a variety of bespoke colour options. Made from solid oak, its frame is characterised by an oversized, intricately carved headboard that creates a statement design piece for your room.

#### **Details**

Assembly required: Yes

Composition: Oak Wood, Poplar Wood, Plywood, Velvet Fabric: 85% Cotton, 15% Cotton (100% Cotton Pile)

Feet: Oak wood Filling: Foam

Footboard dimensions: H37 x W192 x D14 cm Frame: Poplar and Engineered Hardwood Headboard dimensions: H131 x W192 x D8cm