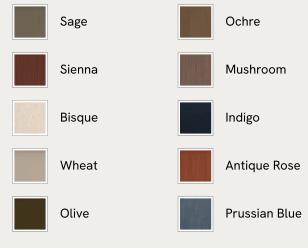

# SOHO HOME

ווווווווו





### Available in 10 linens



# Angus Bed, King, Velvet, Grey Blue

€5,400 Regular price €4,590 Member price

Made from solid oak, an oversized, curved headboard is characterised by intricate carved detailing.

Inspired by the calming bedrooms of Soho House Rome, the Angus bed is fully upholstered in soft velvet in a variety of bespoke colour options. Made from solid oak, its frame is characterised by an oversized, intricately carved headboard that creates a statement design piece for your room.

## Dimensions

Dimensions: H131 x W162 x D213cm / H52 x W64 x D84"

Weight: 102kg / 224.9lbs

Number of boxes: 3

- Box 1: H50 x W225 x D24cm / H19.7 x W88.6 x D9.4"
- Box 2: H51 x W177 x D23cm / H20.1 x W69.7 x D9.1"
- Box 3: H149 x W175 x D17cm / H58.7 x W68.9 x D6.7"

### Details

| Assembly required: Yes