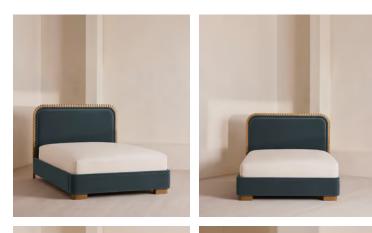

# Angus Bed, King, Velvet, Grey Blue

€5,400 Regular price €4,590 Member price

Made from solid oak, an oversized, curved headboard is characterised by intricate carved detailing.

Inspired by the calming bedrooms of Soho House Rome, the Angus bed is fully upholstered in soft velvet in a variety of bespoke colour options. Made from solid oak, its frame is characterised by an oversized, intricately carved headboard that creates a statement design piece for your room.