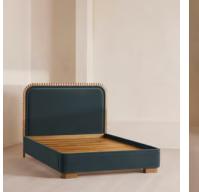

# Angus Bed, King, Velvet, Grey Blue

€5,400 Regular price €4,590 Member price

Made from solid oak, an oversized, curved headboard is characterised by intricate carved detailing.

Inspired by the calming bedrooms of Soho House Rome, the Angus bed is fully upholstered in soft velvet in a variety of bespoke colour options. Made from solid oak, its frame is characterised by an oversized, intricately carved headboard that creates a statement design piece for your room.

## Dimensions

Dimensions: H131 x W162 x D213cm / H52 x W64 x D84"

Weight: 102kg / 224.9lbs

Number of boxes: 3

- Box 1: H50 x W225 x D24cm / H19.7 x W88.6 x D9.4"
- Box 2: H51 x W177 x D23cm / H20.1 x W69.7 x D9.1"
- Box 3: H149 x W175 x D17cm / H58.7 x W68.9 x D6.7"