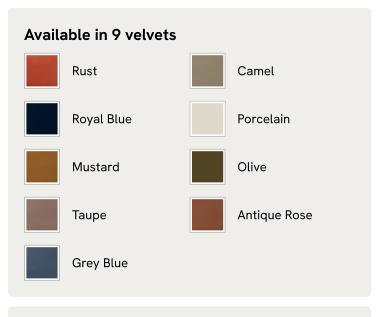

# Angus Bed, King, Velvet, Grey Blue

€5,400 Regular price €4,590 Member price

Made from solid oak, an oversized, curved headboard is characterised by intricate carved detailing.

Inspired by the calming bedrooms of Soho House Rome, the Angus bed is fully upholstered in soft velvet in a variety of bespoke colour options. Made from solid oak, its frame is characterised by an oversized, intricately carved headboard that creates a statement design piece for your room.