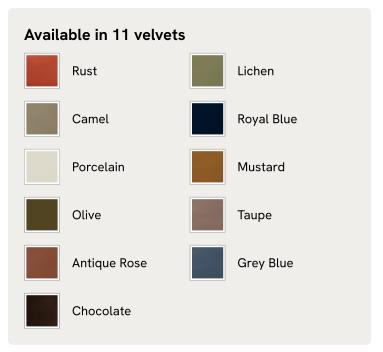

### Available in 2 sizes

Three Seater Sofa (H74 x W193 x D101cm / H29 x W76 x D40") Four Seater Sofa (H74 x W284 x D101cm / H29 x W76 x D40")

Available in 10 linens