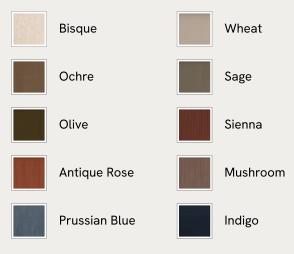

### Available in 2 sizes

Three Seater Sofa (H74 x W193 x D101cm / H29 x W76 x D40") Four Seater Sofa (H74 x W284 x D101cm / H29 x W76 x D40")

Available in 10 linens