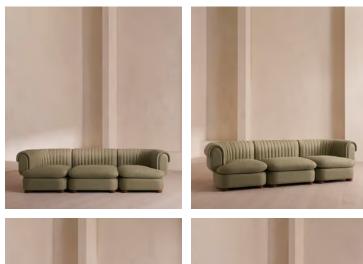

# Rava Modular Sofa, Four Seater, Linen, Sage

€6,400 Regular price €5,440 Member price

A soft, rounded four-seater silhouette with a fluted backrest is fully upholstered in linen.

Fully wrapped in linen, the multi-functional Rava sofa is inspired by the social spaces in Soho House Nashville. Available fully formed or as separate modules, it pieces together with discrete crocodile clips to offer various seating arrangements to suit your own space.

### Dimensions

Dimensions: H74 x W284 x D101cm / H29 x W76 x D40" Weight: 126kg / 277.8lbs Number of boxes: 3

### Details

Arm height: 73cm Assembly required: Yes Fabric: 100% Linen Feet: Oak Filling: Foam, feather and fiber Frame: Engineered Hardwood Removable cushions: Yes Removable legs: No Seat depth: 70cm Seat height: 43cm Seat width: 220cm Care instructions: Professional upholstery cleaning