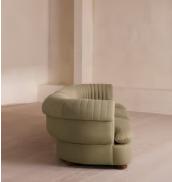

# Rava Modular Sofa, Four Seater, Linen, Sage

€6,400 Regular price €5,440 Member price

A soft, rounded four-seater silhouette with a fluted backrest is fully upholstered in linen.

Fully wrapped in linen, the multi-functional Rava sofa is inspired by the social spaces in Soho House Nashville. Available fully formed or as separate modules, it pieces together with discrete crocodile clips to offer various seating arrangements to suit your own space.

### Dimensions

Dimensions: H74 x W284 x D101cm / H29 x W76 x D40" Weight: 126kg / 277.8lbs Number of boxes: 3

### Details

Arm height: 73cm Assembly required: Yes Fabric: 100% Linen Feet: Oak Filling: Foam, feather and fiber Frame: Engineered Hardwood Removable cushions: Yes Removable legs: No Seat depth: 70cm Seat height: 43cm Seat width: 220cm Care instructions: Professional upholstery cleaning