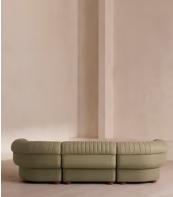

# Rava Modular Sofa, Four Seater, Linen, Sage

€6,400 Regular price €5,440 Member price

A soft, rounded four-seater silhouette with a fluted backrest is fully upholstered in linen.

Fully wrapped in linen, the multi-functional Rava sofa is inspired by the social spaces in Soho House Nashville. Available fully formed or as separate modules, it pieces together with discrete crocodile clips to offer various seating arrangements to suit your own space.

### Dimensions

Dimensions: H74 x W284 x D101cm / H29 x W76 x D40" Weight: 126kg / 277.8lbs Number of boxes: 3

### Details

Arm height: 73cm Assembly required: Yes Fabric: 100% Linen Feet: Oak Filling: Foam, feather and fiber Frame: Engineered Hardwood Removable cushions: Yes Removable legs: No Seat depth: 70cm Seat height: 43cm Seat width: 220cm Care instructions: Professional upholstery cleaning