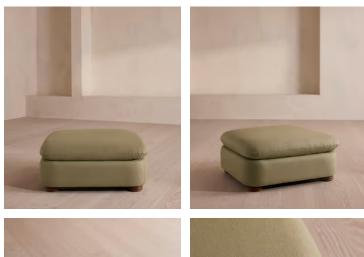

# Rava Ottoman, Linen, Sage

€1,300 Regular price €1,105 Member price

Designed to complement the Rava modular sofa, a square silhouette is softened by curved edges and wrapped in linen.

Taking cues from the social spaces of Soho House Nashville, this ottoman is designed to complement the Rava modular sofa. Upholstered in linen that comes in our full made-to-order palette, its square silhouette is rounded at the corners for a soft, comfortable finish.