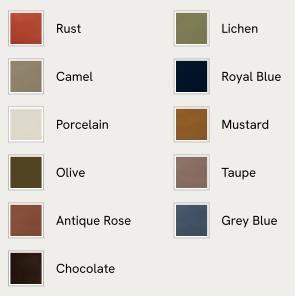

|

A soft, rounded silhouette with a fluted backrest is fully upholstered in linen.

Fully wrapped in linen, the multi-functional Rava sofa is inspired by the social spaces in Soho House Nashville. Available fully formed or as separate modules, it pieces together with discrete crocodile clips to offer various seating arrangements to suit your own space.

#### Dimensions

Dimensions: H74 x W97 x D101cm / H29 x W76 x D40" Weight: 44kg / 97lbs

#### Details

Arm height: 73cm Assembly required: Yes Fabric: 100% Linen Feet: Oak Filling: Foam, feather and fiber Frame: Engineered Hardwood Removable cushions: Yes Removable legs: No Seat depth: 70cm Seat height: 43cm Seat width: 65cm Care instructions: Professional upholstery cleaning



#### Available in 10 linens



#### Available in 11 velvets



# Rava Modular Sofa, Right Arm Module, Linen, Sage

€2,250 Regular price €1,913 Member price

A soft, rounded silhouette with a fluted backrest is fully upholstered in linen.

Fully wrapped in linen, the multi-functional Rava sofa is inspired by the social spaces in Soho House Nashville. Available fully formed or as separate modules, it pieces together with discrete crocodile clips to offer various seating arrangements to suit your own space.

#### Dimensions

Dimensions: H74 x W97 x D101cm / H29 x W76 x D40" Weight: 44kg / 97lbs

#### Details

Arm height: 73cm Assembly required: Yes Fabric: 100% Linen Feet: Oak Filling: Foam, feather and fiber Frame: Engineered Hardwood Removable cushions: Yes Removable legs: No Seat depth: 70cm Seat height: 43cm Seat width: 65cm Care instructions: Prof