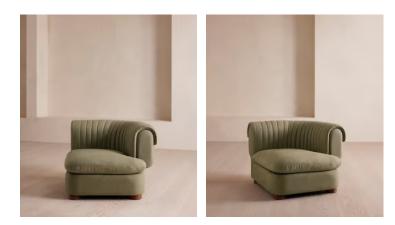

# Rava Modular Sofa, Right Arm Module, Linen, Sage

€2,250 Regular price €1,913 Member price

A soft, rounded silhouette with a fluted backrest is fully upholstered in linen.

Fully wrapped in linen, the multi-functional Rava sofa is inspired by the social spaces in Soho House Nashville. Available fully formed or as separate modules, it pieces together with discrete crocodile clips to offer various seating arrangements to suit your own space.