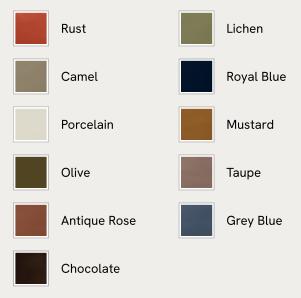

mber price

A soft, rounded silhouette with a fluted backrest is fully upholstered in linen.

Fully wrapped in linen, the multi-functional Rava sofa is inspired by the social spaces in Soho House Nashville. Available fully formed or as separate modules, it pieces together with discrete crocodile clips to offer various seating arrangements to suit your own space.

#### Dimensions

**Dimensions:** H74 x W90 x D101cm / H29 x W76 x D40" **Weight:** 38kg / 83.8lbs

#### Details

Assembly required: Yes Fabric: 100% Linen Feet: Oak Filling: Foam, feather and fiber Frame: Engineered Hardwood Removable cushions: Yes Removable legs: No Seat depth: 70cm Seat height: 43cm Seat width: 90cm Care instructions: Professional upholstery cleaning

#### Available in 10 linens



#### Available in 11 velvets





#### Available in 10 linens



# Rava Modular Sofa, Corner Module, Linen, Sage

| €2,250 | Regular price |
|--------|---------------|
| €1,913 | Member price  |

A soft, rounded silhouette with a fluted backrest is fully upholstered in linen.

Fully wrapped in linen, the multi-functional Rava sofa is inspired by the social spaces in Soho House Nashville. Available fully formed or as separate modules, it pieces together with discrete crocodile clips to offer various seating arrangements to suit your own space.

#### Dimensions

Dimensions: H74 x W101 x D101cm / H29 x W76 x D40" Weight: 47kg / 103.6lbs

#### Details

Assembly required: Yes Fabric: 100% Linen Feet: Oak Filling: Foam, feather and fiber Frame: Engineered Hardwood Removable cushions: Yes Removable legs: No Seat depth: 70cm S