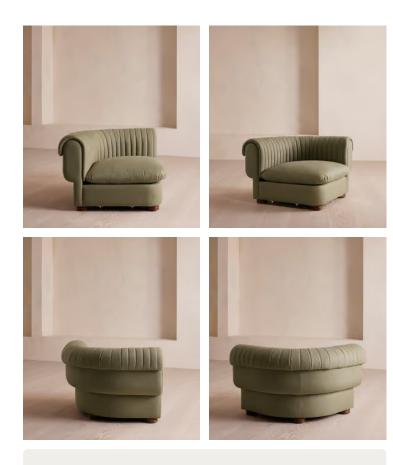

# Rava Modular Sofa, Corner Module, Linen, Sage

| €2,250 | Regular price |
|--------|---------------|
| €1,913 | Member price  |

A soft, rounded silhouette with a fluted backrest is fully upholstered in linen.

Fully wrapped in linen, the multi-functional Rava sofa is inspired by the social spaces in Soho House Nashville. Available fully formed or as separate modules, it pieces together with discrete crocodile clips to offer various seating arrangements to suit your own space.