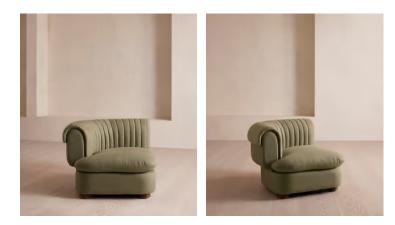

# Rava Modular Sofa, Left Arm Module, Linen, Sage

| €2,250 | Regular price |
|--------|---------------|
| €1,913 | Member price  |

A soft, rounded silhouette with a fluted backrest is fully upholstered in linen.

Fully wrapped in linen, the multi-functional Rava sofa is inspired by the social spaces in Soho House Nashville. Available fully formed or as separate modules, it pieces together with discrete crocodile clips to offer various seating arrangements to suit your own space.