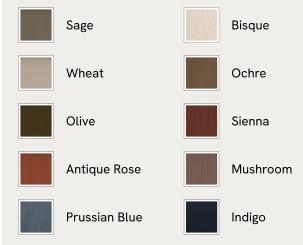

€1,950 Regular price €1,658 Member price

A soft, rounded silhouette with a fluted backrest is fully upholstered in linen.

Fully wrapped in linen, the multi-functional Rava sofa is inspired by the social spaces in Soho House Nashville. Available fully formed or as separate modules, it pieces together with discrete crocodile clips to offer various seating arrangements to suit your own space.

#### Dimensions

**Dimensions:** H74 x W90 x D101cm / H29 x W76 x D40" **Weight:** 38kg / 83.8lbs

#### Details

Assembly required: Yes Fabric: 100% Linen Feet: Oak Filling: Foam, feather and fiber Frame: Engineered Hardwood Removable cushions: Yes Removable legs: No Seat depth: 70cm Seat height: 43cm Seat width: 90cm Care instructions: Professional upholstery cleaning

#### Available in 10 linens



#### Available in 11 velvets





#### Available in 10 linens



# Rava Modular Sofa, Corner Module, Linen, Sage

| €2,250 | Regular price |
|--------|---------------|
| €1,913 | Member price  |

A soft, rounded silhouette with a fluted backrest is fully upholstered in linen.

Fully wrapped in linen, the multi-functional Rava sofa is inspired by the social spaces in Soho House Nashville. Available fully formed or as separate modules, it pieces together with discrete crocodile clips to offer various seating arrangements to suit your own space.

#### Dimensions

Dimensions: H74 x W101 x D101cm / H29 x W76 x D40" Weight: 47kg / 103.6lbs

#### Details

Assembly required: Yes Fabric: 100% Linen Feet: Oak Filling: Foam, feather and fiber Frame: Engineered Hardwood Removable cushions: Yes Remov