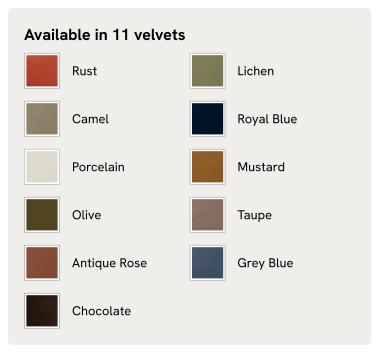

2,250 | Regular price |
|--------|---------------|
| €1,913 | Member price  |

A soft, rounded silhouette with a fluted backrest is fully upholstered in linen.

Fully wrapped in linen, the multi-functional Rava sofa is inspired by the social spaces in Soho House Nashville. Available fully formed or as separate modules, it pieces together with discrete crocodile clips to offer various seating arrangements to suit your own space.

#### Dimensions

Dimensions: H74 x W101 x D101cm / H29 x W76 x D40" Weight: 47kg / 103.6lbs

#### Details

Assembly required: Yes Fabric: 100% Linen Feet: Oak Filling: Foam, feather and fiber Frame: Engineered Hardwood Removable cushions: Yes Removable legs: No Seat depth: 70cm Seat height: 43cm Seat width: 65cm Care instructions: Professional upholstery cleaning





#### Available in 10 linens



# Rava Ottoman, Linen, Sage

€1,300 Regular price €1,105 Member price

Designed to complement the Rava modular sofa, a square silhouette is softened by curved edges and wrapped in linen.

Taking cues from the social spaces of Soho House Nashville, this ottoman is designed to complement the Rava modular sofa. Upholstered in linen that comes in our full made-to-order palette, its square silhouette is rounded at the corners for a soft, comfortable finish.

### Dimensions

Dimensions: H43 x W90 x D81cm / H29 x W76 x D40" Weight: 28kg / 61.7lbs Packaged dimensions: H48 x W97 x D88cm / H18.9 x W38.2 x D34.6"

#### Details

Assembly required: No Fabric: 100% Linen Feet: Oak Filling: Foam, feather and fiber Frame: Engineered Hardwood Removable cushions: No Remova