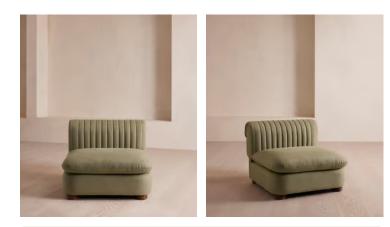

# Rava Modular Sofa, Left Arm Module, Linen, Sage

| €2,250 | Regular price |
|--------|---------------|
| €1,913 | Member price  |

A soft, rounded silhouette with a fluted backrest is fully upholstered in linen.

Fully wrapped in linen, the multi-functional Rava sofa is inspired by the social spaces in Soho House Nashville. Available fully formed or as separate modules, it pieces together with discrete crocodile clips to offer various seating arrangements to suit your own space.