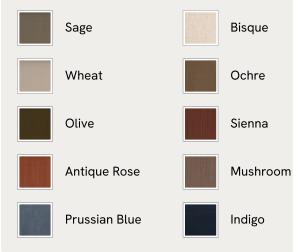

# Rava Ottoman, Linen, Sage

€1,300 Regular price €1,105 Member price

Designed to complement the Rava modular sofa, a square silhouette is softened by curved edges and wrapped in linen.

Taking cues from the social spaces of Soho House Nashville, this ottoman is designed to complement the Rava modular sofa. Upholstered in linen that comes in our full made-to-order palette, its square silhouette is rounded at the corners for a soft, comfortable finish.