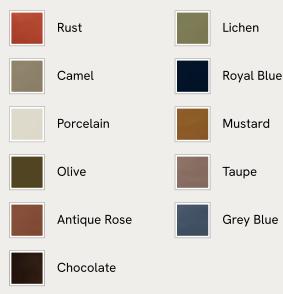

## SOHO HOME



### Available in 2 sizes

Three Seater Sofa (H74 x W203 x D102cm / H29.1 x W79.9 x D40.2")

Four Seater Sofa (H74 x W302 x D102cm / H29.1 x W79.9 x D40.2")

#### Available in 11 velvets



# Hamish Modular Sofa, Three Seater, Velvet, Mustard

| €4,950 | Regular price |
|--------|---------------|
| €4,208 | Member price  |

Channelled velvet upholstery in bespoke shades is mixed with a multifunctional oak inlay shelf made to perch drinks, lamps and other decor on.

Filled with curved silhouettes and tactile materials, the interiors of 180 House inspired the design of our Hamish sofa. Made to order in your choice of bespoke colour, its silhouette is defined by channelled velvet upholstery and a wavy backrest, finished with a shelf to perch lamps or drinks on.

## Dimensions

Dimensions: H74 x W203 x D102cm / H29.1 x W79.9 x D40.2" Weight: 80.6kg / 177.7lbs Number of boxes: 2

### Details

Assembly required: Yes Fabric: 100% Cotton pile (85% Cotton, 15% Polyester) Feet: Birch