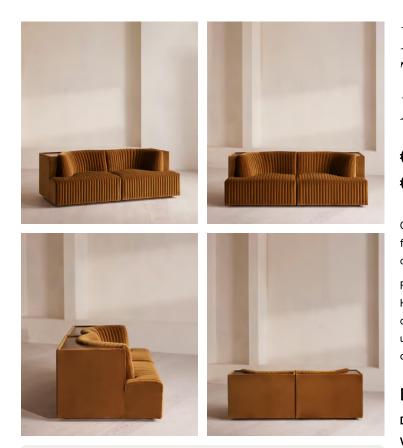

# Hamish Modular Sofa, Three Seater, Velvet, Mustard

| €4,950 | Regular price |
|--------|---------------|
| €4,208 | Member price  |

Channelled velvet upholstery in bespoke shades is mixed with a multifunctional oak inlay shelf made to perch drinks, lamps and other decor on.

Filled with curved silhouettes and tactile materials, the interiors of 180 House inspired the design of our Hamish sofa. Made to order in your choice of bespoke colour, its silhouette is defined by channelled velvet upholstery and a wavy backrest, finished with a shelf to perch lamps or drinks on.

### Details

Assembly required: Yes Fabric: 100% Cotton pile (85% Cotton, 15% Polyester) Feet: Birch Filling: Foam with fiber Frame: Engineered hardwood Removable cushions: No Removable legs: No Seat depth: 62cm Seat height: 43cm Seat width: 204cm Care instructions: Professional Upholstery Cleaning only