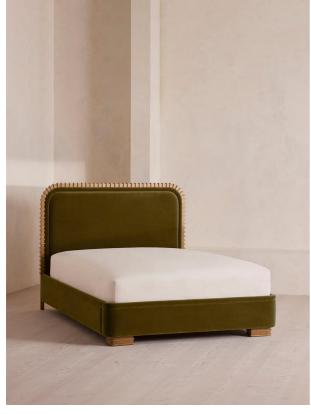

# Angus Bed, King, Velvet, Olive

€5,200 Regular

€4,420 Membership

## Product details

Made from solid oak, an oversized, curved headboard is characterised by intricate carved detailing.

Inspired by the calming bedrooms of Soho House Rome, the Angus bed is fully upholstered in soft velvet in a variety of bespoke colour options. Made from solid oak, its frame is characterised by an oversized, intricately carved headboard that creates a statement design piece for your room.