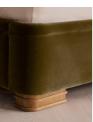

## Product details

Made from solid oak, an oversized, curved headboard is characterised by intricate carved detailing.

Inspired by the calming bedrooms of Soho House Rome, the Angus bed is fully upholstered in soft velvet in a variety of bespoke colour options. Made from solid oak, its frame is characterised by an oversized, intricately carved headboard that creates a statement design piece for your room.