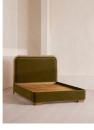

## Product details

Made from solid oak, an oversized, curved headboard is characterised by intricate carved detailing.

Inspired by the calming bedrooms of Soho House Rome, the Angus bed is fully upholstered in soft velvet in a variety of bespoke colour options. Made from solid oak, its frame is characterised by an oversized, intricately carved headboard that creates a statement design piece for your room.

## **Dimensions**

Product dimensions: H131 x W162 x D213cm / H52 x

W64 x D84"

Product weight: 102kg / 224.9lbs

Number of boxes: 3

\* Box 1 : H50 x W225 x D24cm / H19.5 x W88.4 x D9.3"

/products/angus-bed/72780202 - SKU: 72780202