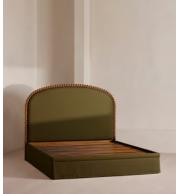

# Mika Bed, Superking, Linen, Olive

€6,050 Regular price €5,143 Member price

Fully upholstered in natural linen, a curved headboard surrounded by bobbin detailing creates a focal point for your bedroom.

Mirroring the styles seen in Soho House Nashville with its curved headboard, the Mika bed is carved from solid turned timber surrounded by intricate bobbin detailing. Fully upholstered in natural linen that comes in our full made-to-order palette, it's trimmed with a matching valance.