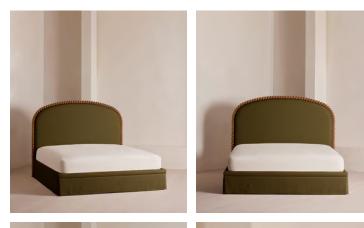

# Mika Bed, Superking, Linen, Olive

€6,050 Regular price €5,143 Member price

Fully upholstered in natural linen, a curved headboard surrounded by bobbin detailing creates a focal point for your bedroom.

Mirroring the styles seen in Soho House Nashville with its curved headboard, the Mika bed is carved from solid turned timber surrounded by intricate bobbin detailing. Fully upholstered in natural linen that comes in our full made-to-order palette, it's trimmed with a matching valance.