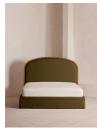

# Mika Bed, King, Linen, Olive

€5,850 Regular

€4,973 Membership

#### Product details

Fully upholstered in natural linen, a curved headboard surrounded by bobbin detailing creates a focal point for your bedroom.

Mirroring the styles seen in Soho House Nashville with its curved headboard, the Mika bed is carved from solid turned timber surrounded by intricate bobbin detailing. Fully upholstered in natural linen that comes in our full made-to-order palette, it's trimmed with a matching valance.