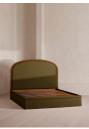

# Mika Bed, King, Linen, Olive

€5,850 Regular

€4,973 Membership

#### Product details

Fully upholstered in natural linen, a curved headboard surrounded by bobbin detailing creates a focal point for your bedroom.

Mirroring the styles seen in Soho House Nashville with its curved headboard, the Mika bed is carved from solid turned timber surrounded by intricate bobbin detailing. Fully upholstered in natural linen that comes in our full made-to-order palette, it's trimmed with a matching valance.