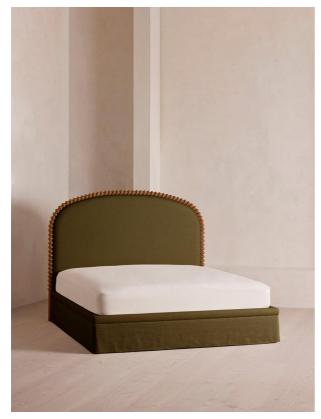

# Mika Bed, King, Linen, Olive

€5,850 Regular

€4,973 Membership

#### Product details

Fully upholstered in natural linen, a curved headboard surrounded by bobbin detailing creates a focal point for your bedroom.

Mirroring the styles seen in Soho House Nashville with its curved headboard, the Mika bed is carved from solid turned timber surrounded by intricate bobbin detailing. Fully upholstered in natural linen that comes in our full made-to-order palette, it's trimmed with a matching valance.

#### **Dimensions**

Product dimensions: H147 x W173 x D223cm / H58 x W50 x D88"

Product weight: 104kg / 229.3lbs

Number of boxes: 3

\* Box 1 : H52 x W230 x D28cm / H20.3 x W90.6 x

D11"

\* Box 2 : H49 x W184 x D17cm / H19.3 x W72.2 x

## Details

Assembly required: Yes

Care instructions: Professional upholstery

cleaning

Clearance: 24cm

Composition: Poplar Wood, Plywood, Linen

Fabric: 100% Linen Feet: Plastic glide Filling: Foam

Finish: Walnut, antique brass and Linen Footboard dimensions: H37 x W162 x D14 cm

Frame: Walnut wood Hardware: Brass feet

Headboard dimensions: H131 x W162 x D8 cm

Mattress size: UK King Removable legs: No