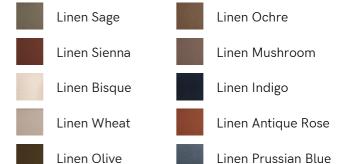

# Available in

#### Product details

Fully upholstered in natural linen, a curved headboard surrounded by bobbin detailing creates a focal point for your bedroom.

Mirroring the styles seen in Soho House Nashville with its curved headboard, the Mika bed is carved from solid turned timber surrounded by intricate bobbin detailing. Fully upholstered in natural linen that comes in our full made-to-order palette, it's trimmed with a matching valance.