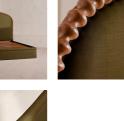

# Mika Bed, King, Linen, Olive

€5,850 Regular

€4,973 Membership

#### Product details

Fully upholstered in natural linen, a curved headboard surrounded by bobbin detailing creates a focal point for your bedroom.

Mirroring the styles seen in Soho House Nashville with its curved headboard, the Mika bed is carved from solid turned timber surrounded by intricate bobbin detailing. Fully upholstered in natural linen that comes in our full made-to-order palette, it's trimmed with a matching valance.

#### **Dimensions**

Product dimensions: H147 x W173 x D223cm / H58 x W50 x D88"

Product weight: 104kg / 229.3lbs

Number of boxes: 3

\* Box 1 : H52 x W230 x D28cm / H20.3 x W90.6 x

D11"

\* Box 2 : H49 x W184 x D17cm / H19.3 x W72.2 x